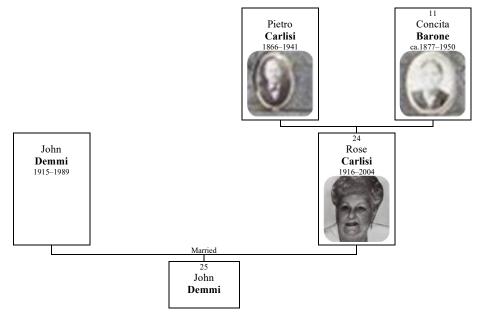

# **Pietro BARONE**

6. **PIETRO BARONE** was born on Sunday, February 7, 1836, in Contessa Entellina, Sicily. He was the son of Calogero Barone (3) and Francesca Tardo.

Pietro arrived at New York City on May 12, 1874. He worked as a cigar maker in Tampa, Florida, in 1900.

Pietro lived in Tampa in 1918 (1717 9th Avenue).

Pietro Barone

He died in Ybor City on January 28, 1918, at the age of 81. His cause of death was marasmus sinilis.

Marriages with Lorenza CLESI and Nicolina CUCCIA (Page 11) are known.