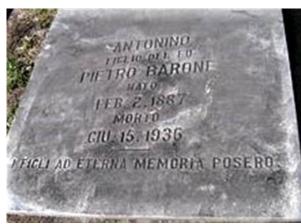

Figure 1: Pietro

Figure 2: Pietro's grave

Figure 3: Antonino's gravestone

### ANTONINO BARONE

Antonino Barone, 49, of 1719 Ninth avenue, died yesterday at a local hospital. He is survived by two sons, Peter and Salvatore Barone; one daughter, Mrs. Nicolina Diaz; three brothers, Joe Plescia and John Barone of Tampa and Angelo Barone of New Orleans, and three sisters, Mrs. Fances Manali, Mrs. Concha Carlisi and Mrs. Lorenza Barcelo.