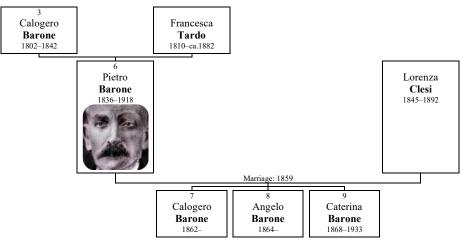

# Family of Pietro BARONE and Lorenza CLESI

Here are the details about **PIETRO BARONE'S** first marriage, with Lorenza CLESI. You can read more about Pietro on page 8.

Pietro BARONE married LORENZA CLESI in 1859 in Contessa Entellina. They had three sons.

Lorenza was born in Contessa Entellina on Wednesday, June 11, 1845. She reached 46 years of age and died in 1892.

Sons of Pietro BARONE and Lorenza CLESI:

- 7 a **Calogero Barone** was born in Contessa Entellina on September 17, 1862.
- 8 b Angelo Barone was born in Palermo on August 7, 1864.
- 9 c Caterina Barone was born in Contessa Entellina in 1868.