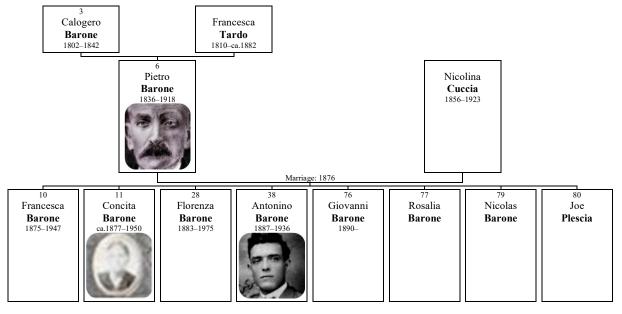

# Family of Pietro BARONE and Nicolina CUCCIA

Here are the details about **PIETRO BARONE'S** second marriage, with Nicolina CUCCIA. You can read more about Pietro on page 8.

Pietro BARONE married NICOLINA CUCCIA in 1876 in Manhattan. They had eight children.

Nicolina was born in Contessa Entellina, Sicily, in 1856. She arrived in 1895.

Nicolina reached 67 years of age and died in New Orleans in 1923.

Children of Pietro BARONE and Nicolina CUCCIA:

| + | 10 | a <b>Francesca Barone</b> was born in 1875. She died in Ybor City, Florida, on August 18, 1947, at the age of 72.                             |
|---|----|-----------------------------------------------------------------------------------------------------------------------------------------------|
| + | 11 | b <b>Concita Barone</b> was born in Italy about 1877. She died in Tampa,<br>Florida, on October 23, 1950, at the age of 73.                   |
| + | 28 | c <b>Florenza Barone</b> was born in Contessa Entellina, Sicily, in 1883. She died in Ybor City, Florida, on July 20, 1975, at the age of 92. |
| + | 38 | d Antonino Barone was born in Palermo on February 21, 1887. He died in Tampa, Florida, on June 15, 1936, at the age of 49.                    |
|   | 76 | e Giovanni Barone was born in Contessa Entellina on January 10, 1890.                                                                         |
| + | 77 | f Rosalia Barone.                                                                                                                             |
|   | 79 | g Nicolas Barone.                                                                                                                             |
|   | 80 | h Joe Plescia.                                                                                                                                |