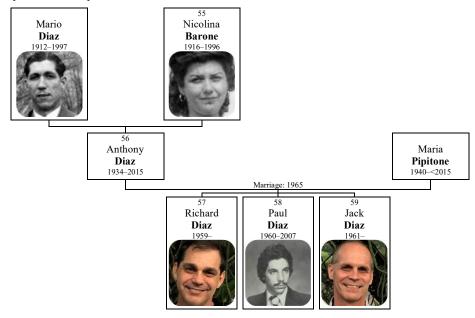

's death certificate

MARIO L. DIAZ, 84, of Tampa died Saturday at Town & Country Hospital. A native of Key West, he was a longtime resident of Tampa. He was a pipefitter for Tampa Ship Repair & Dry Docks and Catholic. He is survived by his wife, Sylvia; two sons, Tony of Tampa and Mario Jr. of Miami; two daughters, Mary Hale of Hamilton, Mont., and Shirley Pille of Winter Park; a brother, Joaquin of Tampa; four sisters, Dolores Echevarria, Georgina Lamela, Olga Alvarez and Onelia Torres, all of Tampa; 11 grandchildren; and five great-grandchildren. National Cremation Society, Tampa.

Figure 60: Mario's obituary

More figures: Page 30, Figure 19: 1920 Census of Nickolina and family Page 30, Figure 20: 1930 Census of Antonino and children

#### Family of Anthony J. DIAZ and Maria PIPITONE



**56. ANTHONY DIAZ** was born on Thursday, November 22, 1934, in Tampa, Florida. He was the son of Mario Diaz and Nicolina Barone (55).

Anthony served in the military between 1952 and 1955 in Korea (Navy; received several ribbons and medals). He died in Tampa, Florida, on October 14, 2015, at the age of 80.

Anthony married MARIA PIPITONE in 1965. They had three sons.

Maria was born on Friday, March 29, 1940. She died before 2015.

Sons of Anthony DIAZ and Maria PIPITONE:

- 57 a Richard Diaz was born in Tampa on October 8, 1959.
- 58

b Paul Diaz was born on August 13, 1960.

59 c Jack Diaz was born in 1961.



Figure 61: Anthony's Obituary





Graveside Funeral Services for Mr. Sam M. Barone age 73 of Tampa will be held Monday morning eleven o'clock at Centro Asturiano Memorial Park