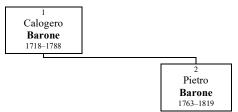

# Family of the Starting Person

**Calogero BARONE** 

1. CALOGERO BARONE was born in 1718 in Contessa Entellina, Sicily. He died in Contessa Entellina on February 22, 1788, at the age of 70.

Son of Calogero BARONE:

+ 2 a **Pietro Barone** was born in Contessa Entellina in 1763. He died in Contessa Entellina on April 8, 1819, at the age of 56.