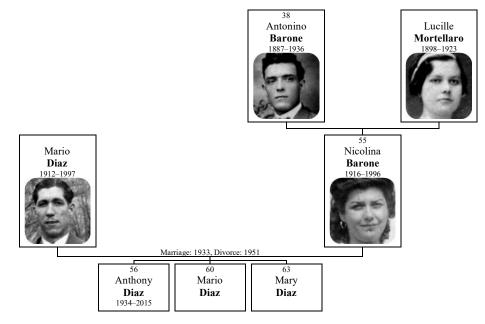

# STATISTICS REGARDING THE FAMILY HISTORY OF Calogero BARONE

This document reports the details of 121 individuals, of whom 65 are male and 56 are female. Of the 47 individuals with recorded birth and death dates, the average lifespan was 61.5 years. Of these, 25 males averaged 61 years, and 22 females averaged 62.1 years. The longest living male was Mario DIAZ (1912–1997), who died aged 84. The longest living female was Florenza BARONE (1883–1975), who died aged 92.