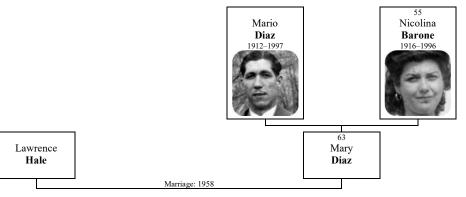

# The Barone Family - 1718 to 2022

The Family History of the Descendants of Calogero BARONE

Published: June 12, 2022

Prepared by James Caldarella, NYC Email: jim.caldarella@gmail.com

Copyright 2022 by James Caldarella

# STATISTICS REGARDING THE FAMILY HISTORY OF Calogero BARONE

This document reports the details of 121 individuals, of whom 65 are male and 56 are female. Of the 47 individuals with recorded birth and death dates, the average lifespan was 61.5 years. Of these, 25 males averaged 61 years, and 22 females averaged 62.1 years. The longest living male was Mario DIAZ (1912–1997), who died aged 84. The longest living female was Florenza BARONE (1883–1975), who died aged 92.