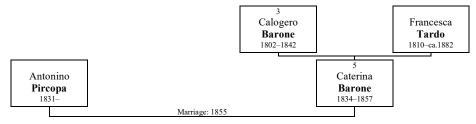

# **Pietro BARONE**

6. **PIETRO BARONE** was born on Sunday, February 7, 1836, in Contessa Entellina, Sicily. He was the son of Calogero Barone (3) and Francesca Tardo.

Pietro arrived at New York City on May 12, 1874. He worked as a cigar maker in Tampa, Florida, in 1900.

Pietro lived in Tampa in 1918 (1717 9th Avenue).

Pietro Barone

He died in Ybor City on January 28, 1918, at the age of 81. His cause of death was marasmus sinilis.

Marriages with Lorenza CLESI and Nicolina CUCCIA (Page 11) are known.

Figure 1: Pietro

Figure 2: Pietro's grave

Figure 3: Antonino's gravestone