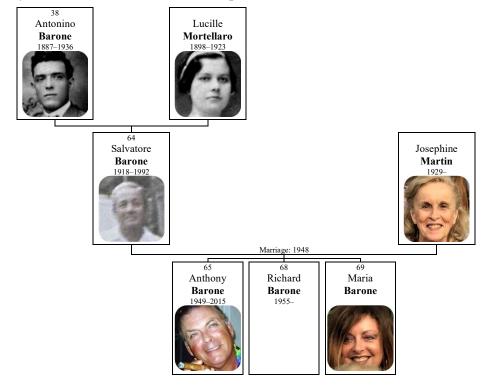

Nicolina was born in Contessa Entellina, Sicily, in 1856. She arrived in 1895.

Nicolina reached 67 years of age and died in New Orleans in 1923.

Children of Pietro BARONE and Nicolina CUCCIA:

| + | 10 | a <b>Francesca Barone</b> was born in 1875. She died in Ybor City, Florida, on August 18, 1947, at the age of 72.                             |
|---|----|-----------------------------------------------------------------------------------------------------------------------------------------------|
| + | 11 | b <b>Concita Barone</b> was born in Italy about 1877. She died in Tampa,<br>Florida, on October 23, 1950, at the age of 73.                   |
| + | 28 | c <b>Florenza Barone</b> was born in Contessa Entellina, Sicily, in 1883. She died in Ybor City, Florida, on July 20, 1975, at the age of 92. |
| + | 38 | d Antonino Barone was born in Palermo on February 21, 1887. He died in Tampa, Florida, on June 15, 1936, at the age of 49.                    |
|   | 76 | e Giovanni Barone was born in Contessa Entellina on January 10, 1890.                                                                         |
| + | 77 | f Rosalia Barone.                                                                                                                             |
|   | 79 | g Nicolas Barone.                                                                                                                             |
|   | 80 | h Joe Plescia.                                                                                                                                |

### ANTONINO BARONE

Antonino Barone, 49, of 1719 Ninth avenue, died yesterday at a local hospital. He is survived by two sons, Peter and Salvatore Barone; one daughter, Mrs. Nicolina Diaz; three brothers, Joe Plescia and John Barone of Tampa and Angelo Barone of New Orleans, and three sisters, Mrs. Fances Manali, Mrs. Concha Carlisi and Mrs. Lorenza Barcelo.