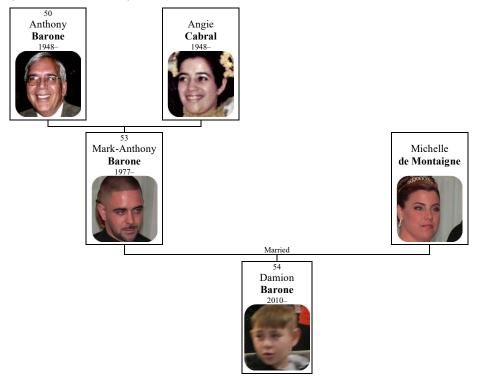

# The Barone Family - 1718 to 2022

The Family History of the Descendants of Calogero BARONE

Published: June 12, 2022

Prepared by James Caldarella, NYC Email: jim.caldarella@gmail.com

Copyright 2022 by James Caldarella