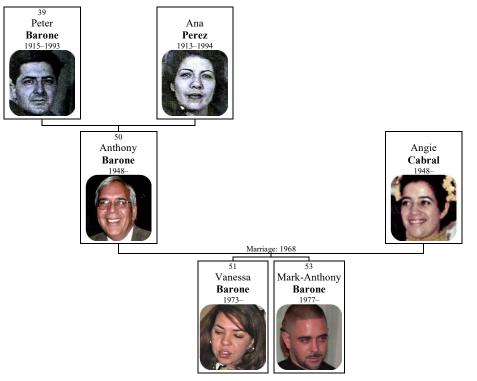

# The Barone Family - 1718 to 2022

The Family History of the Descendants of Calogero BARONE

Published: June 12, 2022

Prepared by James Caldarella, NYC Email: jim.caldarella@gmail.com

Copyright 2022 by James Caldarella

Dedicated to Peter Barone 1915 - 1993