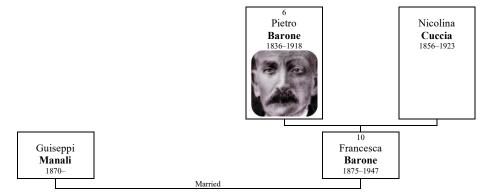

### Family of Guiseppi MANALI and Francesca BARONE

**10. FRANCESCA BARONE** was born in 1875. She was the daughter of Pietro Barone (6) and Nicolina Cuccia. She was also known as **Frances**.

Francesca arrived in 1901. She lived in Tampa, Florida in 1918.

Francesca died in Ybor City on August 18, 1947, at the age of 72.

She married GUISEPPI MANALI. Guiseppi was born in 1870. He was also known as Joe and Joseph.

Guiseppi arrived in 1892. He worked as a Fruit Peddler in Tampa in 1910.