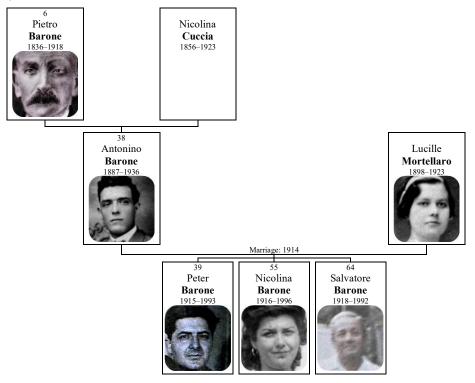

# Family of Pietro BARONE and Nicolina CUCCIA

Here are the details about **PIETRO BARONE'S** second marriage, with Nicolina CUCCIA. You can read more about Pietro on page 8.

Pietro BARONE married NICOLINA CUCCIA in 1876 in Manhattan. They had eight children.

Nicolina was born in Contessa Entellina, Sicily, in 1856. She arrived in 1895.

Nicolina reached 67 years of age and died in New Orleans in 1923.

Children of Pietro BARONE and Nicolina CUCCIA:

| + | 10 | a <b>Francesca Barone</b> was born in 1875. She died in Ybor City, Florida, on August 18, 1947, at the age of 72.                             |
|---|----|-----------------------------------------------------------------------------------------------------------------------------------------------|
| + | 11 | b <b>Concita Barone</b> was born in Italy about 1877. She died in Tampa,<br>Florida, on October 23, 1950, at the age of 73.                   |
| + | 28 | c <b>Florenza Barone</b> was born in Contessa Entellina, Sicily, in 1883. She died in Ybor City, Florida, on July 20, 1975, at the age of 92. |
| + | 38 | d Antonino Barone was born in Palermo on February 21, 1887. He died in Tampa, Florida, on June 15, 1936, at the age of 49.                    |
|   | 76 | e Giovanni Barone was born in Contessa Entellina on January 10, 1890.                                                                         |
| + | 77 | f Rosalia Barone.                                                                                                                             |
|   | 79 | g Nicolas Barone.                                                                                                                             |
|   | 80 | h Joe Plescia.                                                                                                                                |