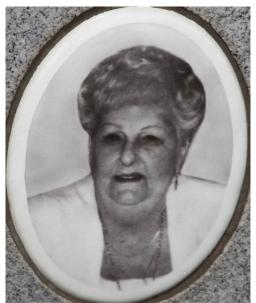

### Family of Guiseppi MANALI and Francesca BARONE

**10. FRANCESCA BARONE** was born in 1875. She was the daughter of Pietro Barone (6) and Nicolina Cuccia. She was also known as **Frances**.

Francesca arrived in 1901. She lived in Tampa, Florida in 1918.

Francesca died in Ybor City on August 18, 1947, at the age of 72.

She married GUISEPPI MANALI. Guiseppi was born in 1870. He was also known as Joe and Joseph.

Guiseppi arrived in 1892. He worked as a Fruit Peddler in Tampa in 1910.