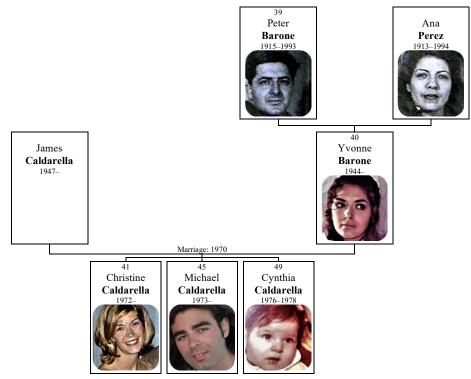

# The Barone Family - 1718 to 2022

The Family History of the Descendants of Calogero BARONE

Published: June 12, 2022

Prepared by James Caldarella, NYC Email: jim.caldarella@gmail.com

Copyright 2022 by James Caldarella