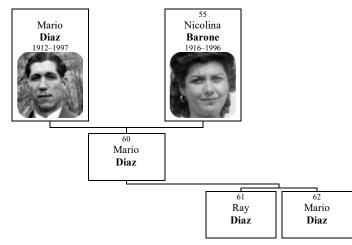

# The Barone Family - 1718 to 2022

The Family History of the Descendants of Calogero BARONE

Published: June 12, 2022

Prepared by James Caldarella, NYC Email: jim.caldarella@gmail.com

Copyright 2022 by James Caldarella

# STATISTICS REGARDING THE FAMILY HISTORY OF Calogero BARONE

This document reports the details of 121 individuals, of whom 65 are male and 56 are female. Of the 47 individuals with recorded birth and death dates, the average lifespan was 61.5 years. Of these, 25 males averaged 61 years, and 22 females averaged 62.1 years. The longest living male was Mario DIAZ (1912–1997), who died aged 84. The longest living female was Florenza BARONE (1883–1975), who died aged 92.