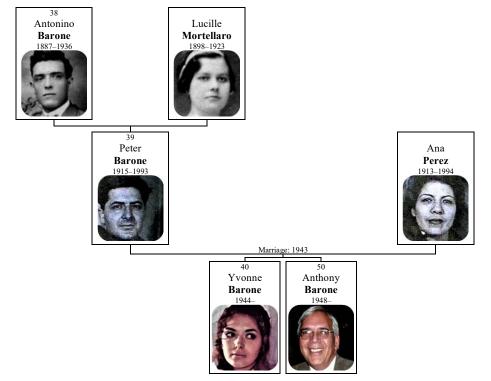

# The Barone Family - 1718 to 2022

The Family History of the Descendants of Calogero BARONE

Published: June 12, 2022

Prepared by James Caldarella, NYC Email: jim.caldarella@gmail.com

Copyright 2022 by James Caldarella

Dedicated to Peter Barone 1915 - 1993