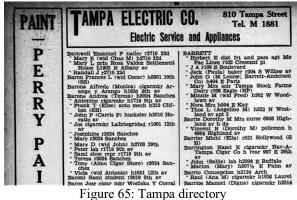

# **Pietro BARONE**

6. **PIETRO BARONE** was born on Sunday, February 7, 1836, in Contessa Entellina, Sicily. He was the son of Calogero Barone (3) and Francesca Tardo.

Pietro arrived at New York City on May 12, 1874. He worked as a cigar maker in Tampa, Florida, in 1900.

Pietro lived in Tampa in 1918 (1717 9th Avenue).

Pietro Barone

He died in Ybor City on January 28, 1918, at the age of 81. His cause of death was marasmus sinilis.

Marriages with Lorenza CLESI and Nicolina CUCCIA (Page 11) are known.