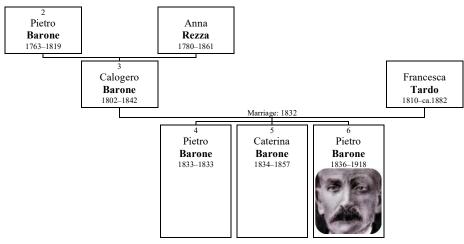

# Family of Calogero Gregorio BARONE and Francesca Maria TARDO

**3.** CALOGERO BARONE was born on Saturday, March 6, 1802, in Contessa Entellina, Sicily. He was the son of Pietro Barone (2) and Anna Rezza.

Calogero died in Contessa Entellina on April 13, 1842, at the age of 40.

At the age of 30, Calogero married **FRANCESCA TARDO** on Monday, April 30, 1832, in Palermo when she was 21 years old. They had three children.

Francesca was born in Contessa Entellina on Friday, September 7, 1810. She reached 71 years of age and died in Contessa Entellina about 1882.

Children of Calogero BARONE and Francesca TARDO:

- 4 a **Pietro Barone** was born in Contessa Entellina on March 20, 1833.
- + 5 b **Caterina Barone** was born in Contessa Entellina on June 7, 1834. She died in Contessa Entellina on March 8, 1857, at the age of 22.
- + 6 c **Pietro Barone** was born in Contessa Entellina on February 7, 1836. He died in Ybor City, Florida, on January 28, 1918, at the age of 81.