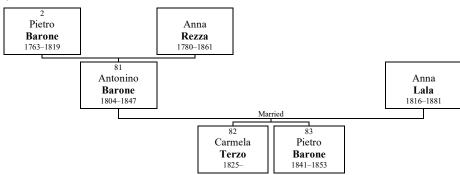

- + 3 a **Calogero Barone** was born in Contessa Entellina on March 6, 1802. He died in Contessa Entellina on April 13, 1842, at the age of 40.
- + 81 b Antonino Barone was born in Contessa Entellina on October 14, 1804. He died in Contessa Entellina on December 21, 1847, at the age of 43.
  - c Pietro Barone was born in Contessa Entellina in 1810.

# **Pietro BARONE**

6. **PIETRO BARONE** was born on Sunday, February 7, 1836, in Contessa Entellina, Sicily. He was the son of Calogero Barone (3) and Francesca Tardo.

Pietro arrived at New York City on May 12, 1874. He worked as a cigar maker in Tampa, Florida, in 1900.

Pietro lived in Tampa in 1918 (1717 9th Avenue).

Pietro Barone

He died in Ybor City on January 28, 1918, at the age of 81. His cause of death was marasmus sinilis.

Marriages with Lorenza CLESI and Nicolina CUCCIA (Page 11) are known.