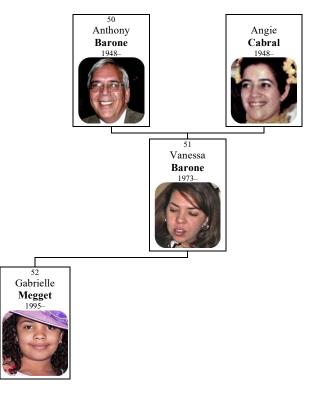

# The Barone Family - 1718 to 2022

The Family History of the Descendants of Calogero BARONE

Published: June 12, 2022

Prepared by James Caldarella, NYC Email: jim.caldarella@gmail.com

Copyright 2022 by James Caldarella