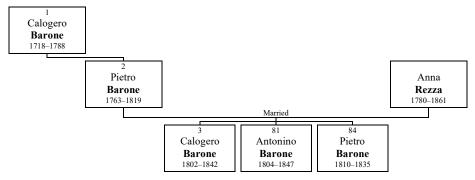

# Family of Pietro BARONE and Anna Caterina REZZA

2. PIETRO BARONE was born in 1763 in Contessa Entellina, Sicily. He was the son of Calogero Barone (1).

Pietro died in Contessa Entellina on April 8, 1819, at the age of 56.

He married ANNA REZZA. They had three sons.

Anna was born in Contessa Entellina on Thursday, November 2, 1780. She reached 80 years of age and died in Contessa Entellina on February 5, 1861.

Sons of Pietro BARONE and Anna REZZA:

- + 3 a **Calogero Barone** was born in Contessa Entellina on March 6, 1802. He died in Contessa Entellina on April 13, 1842, at the age of 40.
- + 81 b Antonino Barone was born in Contessa Entellina on October 14, 1804. He died in Contessa Entellina on December 21, 1847, at the age of 43.
  - c Pietro Barone was born in Contessa Entellina in 1810.