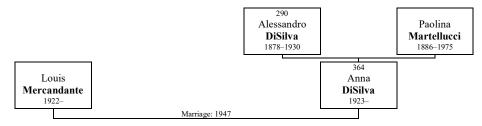

At the age of 26, David married ANN ACERNO on Saturday, October 29, 1988, when she was 25 years old. They have three sons.

Ann was born on Tuesday, August 20, 1963.

Ann Acerno