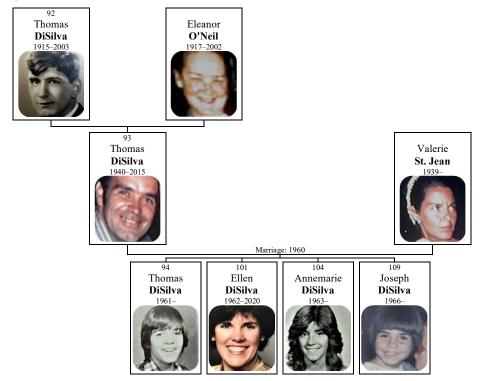

#### Children of Alessandro DISILVA and Civita AGRESTI:

+ 8 a **Vincent DiSilva** was born in Gaeta on February 20, 1909. He died in Lexington, Massachusetts, on August 26, 1995, at the age of 86.

b Maria DiSilva was born in Massachusetts in 1912.

- 91 c **Tomasso DiSilva** was born in 1913.
- + 92 d **Thomas DiSilva** was born in Somerville, Massachusetts, on October 18, 1915. He died on November 7, 2003, at the age of 88.

188 e **Joanne DiSilva** was born in Somerville on August 18, 1918.

+ 189 f **Sandra DiSilva** was born in Somerville on August 10, 1923. She died in Lexington on November 17, 2005, at the age of 82.

Sandra

Figure 4: Alessandro

Figure 5: Alessandro and Civita's wedding photo