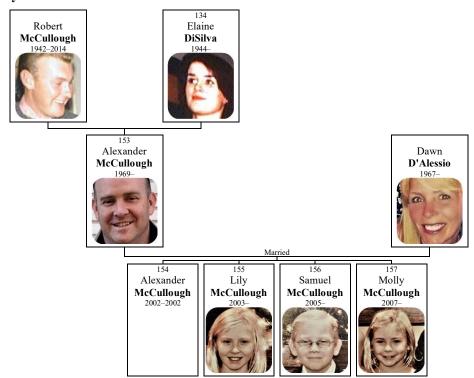

# Family of John LEITNER and Joan Frances VISALLI

**74. JOAN VISALLI** was born on Wednesday, May 28, 1969. She is the daughter of Francis Visalli and Madelyn DiSilva (59).

Joan lived in Watertown, Massachusetts between 1989 and 1998. She lived in West Yarmouth between 2018 and 2020.

Joan Visalli

At the age of 24, Joan married **JOHN LEITNER** on Saturday, November 20, 1993, when he was 26 years old. They have three children.

John was born on Tuesday, April 4, 1967.

### Children of Joan VISALLI and John LEITNER:

- 75 a **Luke Leitner** was born on July 18, 1996.
- b Jake Leitner was born on August 17, 1998.
- c Madelyn Leitner was born on May 23, 2000.

Madelyn

Figure 66: Joan Leitner

#### Family of William T. VRETTAS and Joan F. DISILVA

**78. JOAN DISILVA** was born on Thursday, November 26, 1942. She was the daughter of Vincent DiSilva (8) and Gladys Lombardi.

Joan lived in Quincy, Massachusetts in 1995. She lived in Weston. Joan died in 2022 at the age of 79.

At the age of 21, Joan married **WILLIAM VRETTAS** on Saturday, June 6, 1964, when he was 23 years old. They had three children.

William was born in Lowell on Wednesday, November 27, 1940. He reached 80 years of age and died in Falmouth on April 16, 2021.