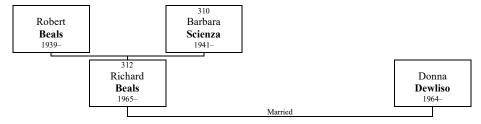

Ellen married **DAVID ULFELDER** in August 1991 in Martha's Vineyard. They had two children.

David was born in Orange, California, USA, on Sunday, July 22, 1962.

David Ulfelder

Children of Ellen DISILVA and David ULFELDER: