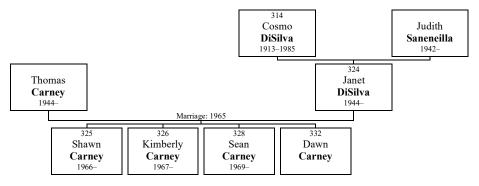

ANNEMARIE DISILVA Figure 95: Annemarie

### Family of Joseph Alexander DISILVA and Lori Jean BOYETT

**109. JOSEPH DISILVA** was born on Wednesday, December 7, 1966. He is the son of Thomas DiSilva (93) and Valerie St. Jean. He is also known as **Joey**.