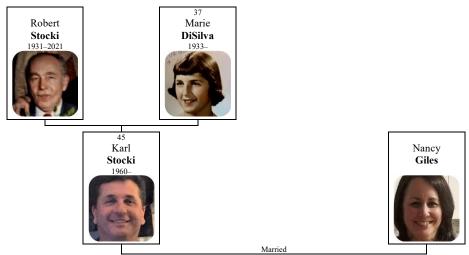

ly of Karl J. STOCKI and Judith A. PATRIDGE



Here are the details about **KARL STOCKI'S** first marriage, with Judith PATRIDGE. You can read more about Karl on page 47.

At the age of 27, Karl STOCKI married **JUDITH PATRIDGE** on Saturday, September 3, 1988, when she was 25 years old. They are divorced. They have five children.

Judith was born on Tuesday, June 18, 1963.



Judith Patridge

#### Children of Karl STOCKI and Judith PATRIDGE:

- a **John Stocki** was born on February 24, 1990.
- b **Robert Stocki** was born on October 29, 1991.
- 48 c **Joseph Stocki** was born on July 21, 1993.
- d **Matthew Stocki** was born on February 7, 1996.
- e Glens Stocki was born on May 27, 1997.



John









Figure 46: Karl Stocki and Family (2)

## Family of Karl J. STOCKI and Nancy GILES



Here are the details about **KARL STOCKI'S** second marriage, with Nancy GILES. You can read more about Karl on page 47.

Karl STOCKI married NANCY GILES.



Nancy Giles



Figure 47: Nancy Giles

#### Family of Alexander P. DISILVA and Patricia PATCH



**51. ALEXANDER DISILVA** was born on Saturday, March 20, 1937, in Massachusetts. He was the son of Vincent DiSilva (8) and Gladys Lombardi. He was also known as **Buddy**.



Alexander lived in Watertown, Massachusetts on April 1, 1940, (Marital Status: Single; Relation to Head of House: Son). He lived in Windsor Locks, Connecticut in 1980. Alexander lived in Winchester, Massachusetts in 1995.

He lived in Keene, New Hampshire in 2006. Alexander lived in Brattleboro, Vermont in 2020. He died on January 1, 2021, at the age of 83.

At the