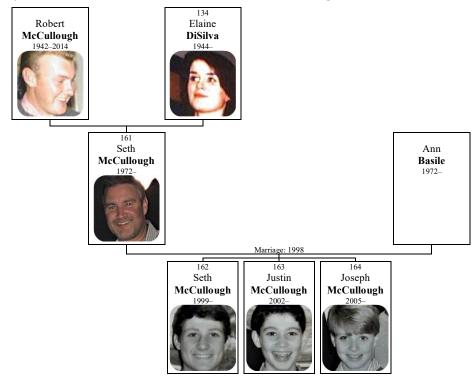

At the age of 24, Glens married **FREDERICK COLMAN** on Saturday, September 21, 1991, in Wayland when he was 27 years old. They have three children.

Frederick was born on Wednesday, February 12, 1964. He is also known as **Fred**.

Frederick Colman

Children of Glens VRETTAS and Frederick COLMAN:

- a **Seamus Colman** was born on February 12, 1994.
- b Carly Colman was born on October 21, 1997.
- c Blake Colman was born on June 15, 1999.

Blake

Page 71

Figure 71: Fred and Glens Coleman

More figures: Page 70, Figure 67: Vrettas's

# Family of William A. VRETTAS and Jennifer DEANE

**83. WILLIAM VRETTAS** was born on Saturday, June 7, 1969. He is the son of William Vrettas and Joan DiSilva (78). He is also known as **Billy**.

William lived in Wayland, Massachusetts in 1984. He lived in Quincy in 1994. William lived in Brighton in 1995. He lived in Milton in 1998. William lived in Falmouth in 2014. He lived in Weston.