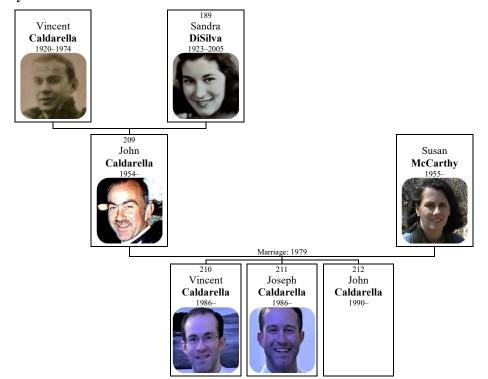

2007 in Indianapolis from Marian University with a master's degree in elementary education and teaching He was employed by Wayne Township Public Schools as a teacher for 4th, 5th, and 6th grades all subjects between 2007 and 2014 in Indianapolis. Nickolas was employed by Darcy Farms as the owner and operator between 2014 and 2022 in Yadkinville.

#### Children of Karen CALDARELLA and Nickolas HAGEN:

a Darcy Hagen was born on November 29, 2013.

b Edric Hagen was born on May 5, 2015.

c Emma Hagen was born on September 2, 2017.





Figure 180: Karen and Nick



Figure 181: Karen Hagen





Figure 182: Nick

Figure 183: Nick and groomsmen

# More figures:

Page 155, Figure 177: Caldarellas...2019 Page 155, Figure 178: Karen's wedding

## Family of John A. CALDARELLA and Susan R. MCCARTHY



209. JOHN CALDARELLA was born on Monday, November 8, 1954, in Cambridge, Massachusetts. He is the son of Vincent Caldarella and Sandra DiSilva (189).

> John lived in Lexington in 1954. He graduated in 1972 in Lexington from Lexington High School.

At the age of 24, John married SUSAN MCCARTHY on Sunday, August 26, 1979, when she was 23 years old. They have three sons.

Susan was born on Friday, September 16, 1955. She graduated in Boston from Northeastern University with a master's degree in psychology Susan graduated in Boston from Northeastern University with a doctoral degree in experimental psychology



Susan McCarthy

She graduated in Baltimore from Groucher College with a bachelor's degree in psychology Susan was employed by Schepens Eye Research Institute as a research associate