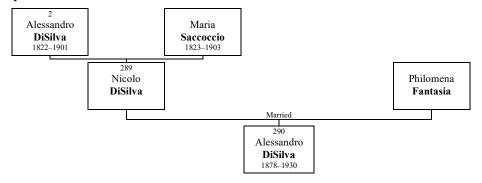

#### Family of Alessandro Giuseppe DISILVA and Maria Rosa SACCOCCIO

**2. ALESSANDRO DISILVA** was born in 1822 in Gaeta, Italy. He was the son of Tomaso DiSilva (1) and Elisabetta Fantasia. He was also known as **Sandro**.

Alessandro died in 1901 at the age of 79.

Alessandro married **MARIA SACCOCCIO** on Wednesday, September 27, 1843, in Gaeta. They had two sons.

Maria was born in Borgo in 1823. She was also known as Rosa.

Maria reached 80 years of age and died in 1903.

Sons of Alessandro DISILVA and Maria SACCOCCIO:

+ 3 a **Tomaso DiSilva** was born in Gaeta on November 26, 1846. He died in Gaeta in 1909 at the age of 62.

+ 289 b Nicolo DiSilva.