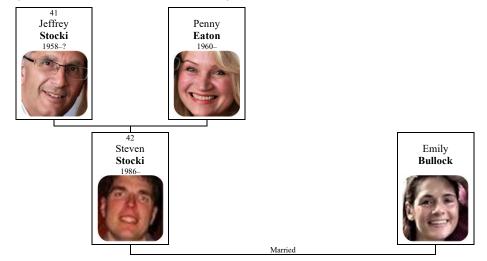

#### Children of Vincent DISILVA and Gladys LOMBARDI:

- + 9 a **Dolores DiSilva** was born in Somerville on January 5, 1932. She died in Melrose on July 27, 1999, at the age of 67.
- + 37 b Marie DiSilva was born in Somerville on May 2, 1933.

+ 51 c **Alexander DiSilva** was born in Massachusetts on March 20, 1937. He died on January 1, 2021, at the age of 83.

+ 59 d **Madelyn DiSilva** was born in Massachusetts on June 8, 1939. She died in Bedford, Massachusetts, on April 12, 2002, at the age of 62.