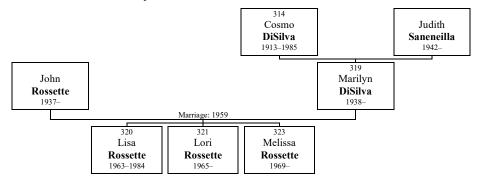

VA** was born on Sunday, August 19, 1962. She is the daughter of Charles DiSilva (315) and Carol Brown.

Diane married **JOEL INGOLD** in September 1988.

# Family of Cosmo Charles DISILVA and Judith SANENEILLA



Here are the details about **COSMO DISILVA'S** second marriage, with Judith SANENEILLA. You can read more about Cosmo on page 203.

At the age of 57, Cosmo DISILVA married **JUDITH SANENEILLA** on Saturday, August 29, 1970, when she was 28 years old. They had three daughters.

Judith was born on Monday, August 17, 1942.

Daughters of Cosmo DISILVA and Judith SANENEILLA:

+ 319 a Marilyn DiSilva was born on June 7, 1938.

- + 324 b **Janet DiSilva** was born on June 13, 1944.
- + 333 c Nicole DiSilva was born on June 7, 1972.

### Family of John ROSSETTE and Marilyn Joan DISILVA



**MARILYN DISILVA** was born on Tuesday, June 7, 1938. She is the daughter of Cosmo DiSilva (314) and Judith Saneneilla.

At the age of 20, Marilyn married **JOHN ROSSETTE** on Sunday, April 19, 1959, when he was 22 years old. They had three daughters.

John was born on Tuesday, March 30, 1937.

Daughters of Marilyn DISILVA and John ROSSETTE:

- a Lisa Rossette was born on October 22, 1963.
- + 321 b Lori Rossette was born on June 5, 1965.
  - 323 c Melissa Rossette was born on October 15, 1969.

### Lori ROSSETTE



**321. LORI ROSSETTE** was born on Saturday, June 5, 1965. She is the daughter of John Rossette and Marilyn DiSilva (319).

Son of Lori ROSSETTE:

a Stephen Unknown.

### Family of Thomas edward CARNEY Jr. and Janet Gail DISILVA



**324. JANET DISILVA** was born on Tuesday,