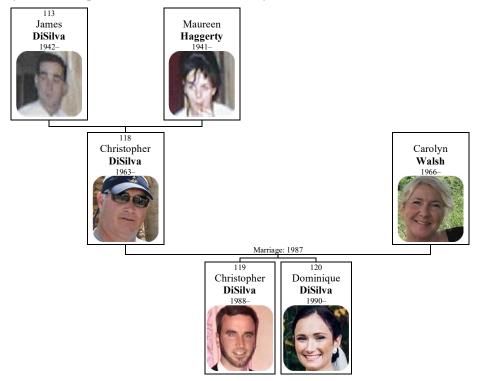

Figure 98: Maureen

## Family of David J. DISILVA and Ann Marie ACERNO



114. **DAVID DISILVA** was born on Saturday, April 14, 1962. He is the son of James DiSilva (113) and Maureen Haggerty.

> David lived in West Chesterfield, New Hampshire in 1995. He lived in Arlington, Massachusetts.

At the age of 26, David married ANN ACERNO on Saturday, October 29, 1988, when she was 25 years old. They have three sons.

Ann was born on Tuesday, August 20, 1963.





Ann Acerno

#### Sons of David DISILVA and Ann ACERNO:

115 a David DiSilva was born on March 29, 1993.

116 b Andrew DiSilva was born on November 27, 1994.

117 c Antonio DiSilva was born on July 8, 1997.









Figure 99: Annie and David DiSilva



Figure 100: DiSilva's

### Family of Christopher J. DISILVA and Carolyn D. WALSH



118. CHRISTOPHER DISILVA was born on Friday, August 23, 1963. He is the son of James DiSilva (113) and Maureen Haggerty.

> Christopher lived in Lexington, Massachusetts in 1981. He lived in Maynard in 1987. Christopher lived in Arlington in 1988.

At the age of 24, Christopher married CAROLYN WALSH on Saturday, September 26, 1987, when she was 21 years old. They have two sons.

Carolyn was born on Thursday, January 13, 1966.



Christopher DiSilva



Carolyn Walsh

Sons of Christopher DISILVA and Carolyn WALSH:

- 119 a Christopher DiSilva was born on October 4, 1988.
- b **Dominique DiSilva** was born on April 16, 1990. 120





Figure 101: Chris and Dominique Eva



Figure 102: Chris and Carolyn DiSilva



Figure 103: Dominique Eva and Carolyn

### Family of Christopher J. DISILVA and