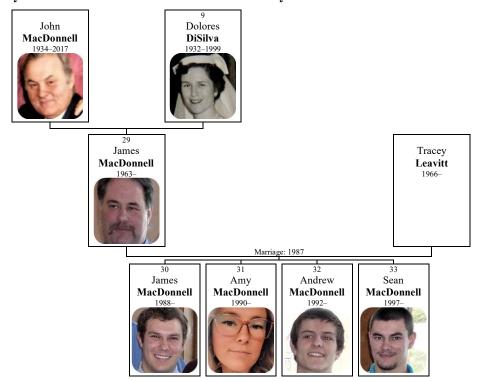

CDONNELL



**MADELYN MACDONNELL** was born on Friday, November 17, 1961. She is the daughter of John MacDonnell and Dolores DiSilva (9).

Madelyn lived in Saugus, Massachusetts in 1999. She lived in West Ossipee, New Hampshire in 2017.



Francis was born on Wednesday, June 3, 1959.



Madelyn MacDonnell



Francis Perry

Children of Madelyn MACDONNELL and Francis PERRY:

- a **John Perry** was born on October 29, 1993.
- b **Joseph Perry** was born on October 25, 1994.



John

Joseph

- c Matthew Perry was born on June 14, 1997.
- d **Dolores Perry** was born on March 17, 2000.
- 28 e **Jacquelyn Perry** was born on January 3, 2003.







Figure 33: Francis Perry

More figures: Page 35, Figure 30: Judy, Dolores, and Madelyn Perry

#### Family of James M. MACDONNELL and Tracey LEAVITT



**29. JAMES MACDONNELL** was born on Wednesday, November 13, 1963. He is the son of John MacDonnell and Dolores DiSilva (9).

James lived in Tewksbury, Massachusetts in 1999. He lived in Lisbon, Maine in 2017. James lived in Bath, ME.



James MacDonnell

At the age of 23, James married **TRACEY LEAVITT** on Saturday, May 2, 1987, in West Bath, Maine, when she was 20 years old. They have four children.

Tracey was born on Tuesday, July 12, 1966.

Children of James MACDONNELL and Tracey LEAVITT:

- a James MacDonnell was born on July 19, 1988.
- b **Amy MacDonnell** was born on September 26, 1990.



- 32 c Andrew MacDonnell was born on September 8, 1992.
- d **Sean MacDonnell** was born on March 1, 1997.



Sean



Figure 34: James MacDonnell and Family

#### Family of Vincent T. MACDONN