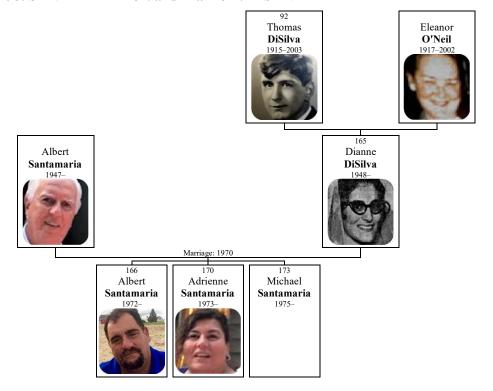

## Cheri Dompier wed to Gregory DiSilva

KEENE, N.H. - Cheri M. Dompier and Gregory J. DiSilva, both of Brattleboro, Vt., were united in marriage Feb. 11 at St. Bernard's Catholia Cherch.

The bride is the daughter of Donald and Carolyr Dompier of Brattleboro. The bridegroom is the sor of Alexander DiSilva of Lexington, Mass., and Patricia DiSilva of Winchester, Mass.

The ceremony was performed by the Rev. Gary Kosmowski. Organist was Mark Polifrone, and Joanne Mead was soloist.

The bride was given in marriage by her father Kimberly Graham, friend of the bride, served a matron of honor. Bridesmaids were Christi Dompier of Spofford, sister-in-law of the bride and Courtney and Whitney Christmas of Brattle bore. friends of the bride

Michael DiSilva, brother of the bridegroom served as best man. Ushers were Charles DiSilva of Winchester, Mass., brother of the bridegroom and Kenneth Dompier of Middletown, Conn., an Steven Dompier of Spofford, brothers of the bride.

A reception followed the ceremony at the Keen Country Club.

The couple honeymooned in Maui, Hawaii and Las Vegas, and are now residing in West Brattleboro. The bride is employed by Dompier Electric Inc. The bridegroom is employed at B.H. Trucking Co. in Hatfield, Mass.

#### Family of Gregory J. DISILVA and Cheri DOMPIER

Here are the details about **GREGORY DISILVA'S** first marriage, with Cheri DOMPIER. You can read more about Gregory on page 54.

At the age of 33, Gregory DISILVA married **CHERI DOMPIER** on Saturday, February 11, 1995, when she was 25 years old. They were divorced in Windham, Vermont, USA, on April 15, 1998. They have one son.

Cheri was born in Vermont on Wednesday, May 14, 1969.

Cheri Dompier

Son of Gregory DISILVA and Cheri DOMPIER:

a **Gregory DiSilva** was born on January 23, 1996.

Figure 53: Cheri Dompier