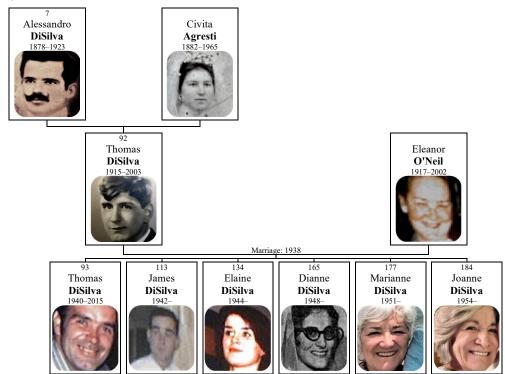

#### Family of Alessandro DISILVA and Civita Maria AGRESTI

7. ALESSANDRO DISILVA was born on Tuesday, April 23, 1878, in Gaeta, Italy. He was the son of Tomaso DiSilva (3) and Vincenzina Tucci. He was also known as **Sandro**.

At the age of 26, Alessandro married CIVITA AGRESTI on Thursday, January 19, 1905, in Itri, Italy, when she was 22 years old. They had six children.

Civita was born in Gaeta on Saturday, October 7, 1882. She arrived at Boston on May 16, 1911.

#### Children of Alessandro DISILVA and Civita AGRESTI:

+ 8 a **Vincent DiSilva** was born in Gaeta on February 20, 1909. He died in Lexington, Massachusetts, on August 26, 1995, at the age of 86.

b Maria DiSilva was born in Massachusetts in 1912.

- 91 c **Tomasso DiSilva** was born in 1913.
- + 92 d **Thomas DiSilva** was born in Somerville, Massachusetts, on October 18, 1915. He died on November 7, 2003, at the age of 88.

188 e **Joanne DiSilva** was born in Somerville on August 18, 1918.