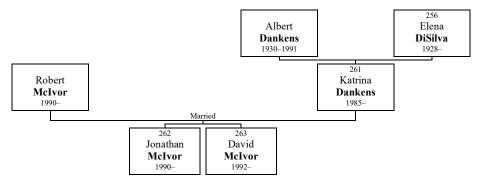

Thomas arrived at New York City on September 27, 1962. He died on November 7, 2003, at the age of 88.

At the age of 22, Thomas married ELEANOR O'NEIL on Sunday, May 15, 1938, when she was 20 years old. They had six children.