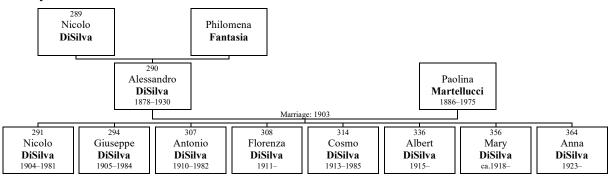

#### More figures:

Page 15, Figure 3: 1920 census of Alessandro DiSilva and family Page 16, Figure 6: Alessandro, Vincent, Thomas, Joanne, and Maria Page 17, Figure 7: Civita's naturalization petition Page 18, Figure 9: 1930 census of Civita and family Page 18, Figure 10: 1940 census of Civita and family

Page 19, Figure 11: Vincent, Gladys, Dodi (Marie), Dolores, Tom, Joanne, Buddy (Alex), Civita, and Sandy Page 23, Figure 15: Tom, Joanne, Sandra, and Vincent DiSilva