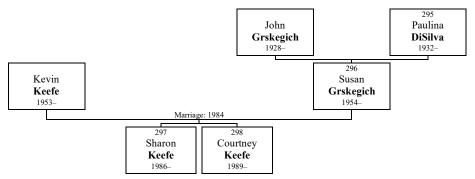

#### Family of Michael T. SANTAMARIA and Nicole BUONAUGURIO

**MICHAEL SANTAMARIA** was born on Monday, December 15, 1975. He is the son of Albert Santamaria and Dianne DiSilva (165).

At the age of 27, Michael married **NICOLE BUONAUGURIO** on Sunday, June 1, 2003, when she was 28 years old. They have three children.

Nicole was born on Saturday, October 26, 1974.

Children of Michael SANTAMARIA and Nicole BUONAUGURIO:

a **Bella Santamaria** was born in 2011.

Bella

- b Antonia Santamaria was born on June 12, 2015.
- 176 c Michael Santamaria.

Michael