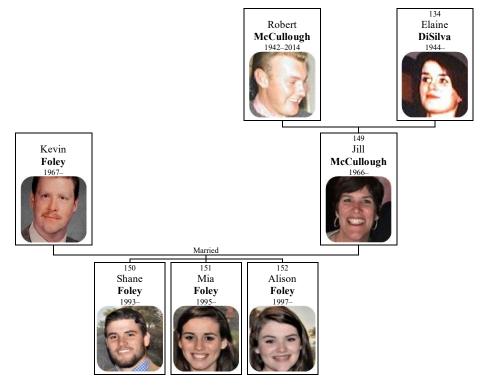

> Marisa lived in Lexington, Massachusetts in 1981. She lived in Hamden, Connecticut in 1987. Marisa lived in Acton, Massachusetts in 1996. She lived in Princeton in 2017.



Marisa McCullough

At the age of 23, Marisa married CRISTOBOL TEJIDA on Saturday, April 29, 1989, when he was 23 years old. They have four children.

Cristobol was born on Thursday, July 29, 1965. He is also known as **Tejida-Walsh?**.

#### Children of Marisa MCCULLOUGH and Cristobol TEJIDA:

145 a Christopher Tejeda was born on November 22, 1991.



146 b Oliver Tejeda was born on May 23, 1994.





147 c William Tejeda was born on November 17, 1995.



148 d Caroline Tejeda was born on May 12, 1998.









Figure 125: Chris, Marisa, Max, and Oliver

# Family of Kevin Kenneth FOLEY and Jill Elizabeth MCCULLOUGH



**149. JILL MCCULLOUGH** was born on Monday, December 19, 1966. She is the daughter of Robert McCullough and Elaine DiSilva (134).

Jill lived in Brighton, Massachusetts in 1987. She lived in Lexington in 1991. Jill lived in Brighton in 1996. She lived in Lexington.

She married KEVIN FOLEY. They have three children.

Kevin was born on Friday, April 14, 1967.



#### Kevin Foley

#### Children of Jill MCCULLOUGH and Kevin FOLEY:

- a **Shane Foley** was born on August 23, 1993.
- b **Mia Foley** was born on September 11, 1995.
- 152 c Alison Foley was born on October 27, 1997.



Shane



Mia



Alison



Figure 126: Shane, Mia, and Allyson



Figure 127: Jill Foley



Figure 128: Kevin

# Family of Alexander Thomas MCCULLOUGH and Dawn D'ALESSIO



**ALEXANDER MCCULLOUGH** was born on We