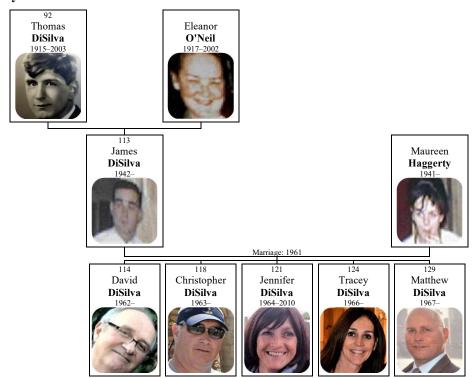

- 91 c **Tomasso DiSilva** was born in 1913.
- + 92 d **Thomas DiSilva** was born in Somerville, Massachusetts, on October 18, 1915. He died on November 7, 2003, at the age of 88.

188 e **Joanne DiSilva** was born in Somerville on August 18, 1918.

+ 189 f **Sandra DiSilva** was born in Somerville on August 10, 1923. She died in Lexington on November 17, 2005, at the age of 82.

Sandra

Figure 4: Alessandro

Figure 5: Alessandro and Civita's wedding photo