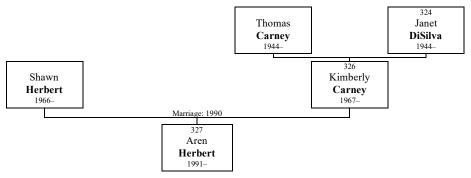

OSSETTE** was born on Saturday, June 5, 1965. She is the daughter of John Rossette and Marilyn DiSilva (319).

Son of Lori ROSSETTE:

a Stephen Unknown.

### Family of Thomas edward CARNEY Jr. and Janet Gail DISILVA



**324. JANET DISILVA** was born on Tuesday, June 13, 1944. She is the daughter of Cosmo DiSilva (314) and Judith Saneneilla.

At the age of 20, Janet married **THOMAS CARNEY** on Sunday, April 4, 1965, when he was 20 years old. They have four children.

Thomas was born on Tuesday, December 12, 1944.

Children of Janet DISILVA and Thomas CARNEY:

- a **Shawn Carney** was born in September 1966.
- + 326 b **Kimberly Carney** was born on November 29, 1967.
- + 328 c **Sean Carney** was born on December 1, 1969.
  - d Dawn Carney.

# Family of Shawn HERBERT and Kimberly CARNEY



**326. KIMBERLY CARNEY** was born on Wednesday, November 29, 1967. She is the daughter of Thomas Carney and Janet DiSilva (324).

Kimberly married **SHAWN HERBERT** on Saturday, May 12, 1990. They have one daughter. Shawn was born in September 1966.

Daughter of Kimberly CARNEY and Shawn HERBERT:

a Aren Herbert was born on August 11, 1991.

# Family of Sean Michael CARNEY and Dawn BOUNTIN



**328. SEAN CARNEY** was born on Monday, December 1, 1969. He is the son of Thomas Carney and Janet DiSilva (324).

Sean married **DAWN BOUNTIN** in September 1988. They have three children.

Dawn was born on Friday, December 16, 1966.

Children of Sean CARNEY and Dawn BOUNTIN:

- 329 a Joshua Carney.
- 330 b Alisha Carney.
- c Erika Carney.

#### Nicole S. DISILVA



**NICOLE DISILVA** was born on