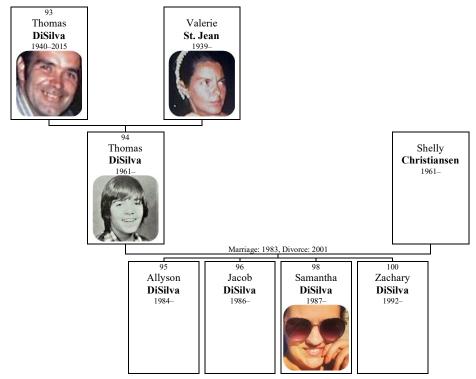

- 91 c **Tomasso DiSilva** was born in 1913.
- + 92 d **Thomas DiSilva** was born in Somerville, Massachusetts, on October 18, 1915. He died on November 7, 2003, at the age of 88.

188 e **Joanne DiSilva** was born in Somerville on August 18, 1918.