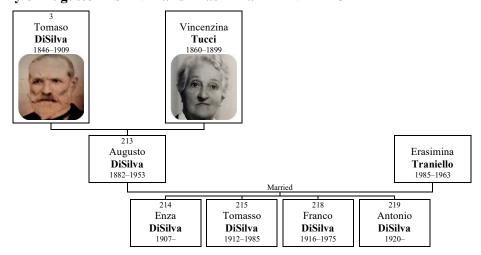

- Alessandro
- + 213 c **Augusto DiSilva** was born in Gaeta on January 2, 1882. He died in Manhattan in 1953 at the age of 70.
- + 222 d **Erminio DiSilva** was born on August 3, 1884. He died on August 7, 1970, at the age of 86.
- e **Salvatore DiSilva** was born in Gaeta on March 10, 1887. He died in Italy in 1957 at the age of 69.
- f **Palmina DiSilva** was born in Gaeta on April 20, 1889. She died in Bristol, Connecticut, on October 18, 1990, at the age of 101.