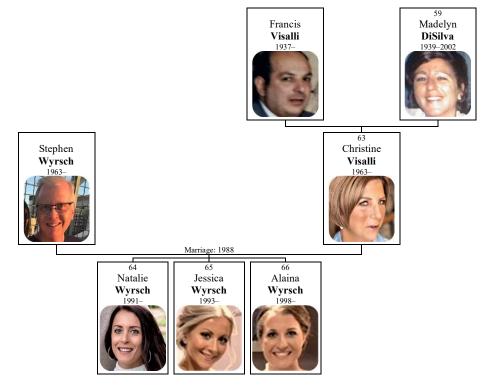

MacDonnell. Beloved wife of John J. MacDonnell. Beloved wife of John J. MacDonnell. Devoted mother of John J. MacDonnell of Hampton, NH, David V. MacDonnell of Jerico, VT, Judith F. Dettorre of Newbury, MA, Kathleen P. MacDonald of Wilmington, Madelyn C. Perry of Saugus, James M. MacDonnell of Tewksbury, and Vincent T. MacDonnell of Melrose. Loving sister of Marie Stocki of Waltham, Alexander DiSilva of Quincy, Madelyn Visalli of Bedford, and Joan Vrettas of Quincy. Also survived by 12 grandchildren and many nieces & nephews. A Funeral Service will be celebrated in the Chapel of the Brasco & Sons Memorial, 325 Trapelo Road, BELMONT, on Friday morning at 10:00 AM. Relatives and friends are respectfuily invited to attend visiting hours Thurs 2-4 & 7-9 p.m Interment Wyoming Cemetery, Melrose. Parking attendants on duty. Mrs. MacDonnell co-owned & operated DiSilva Fruit Market in Medford.