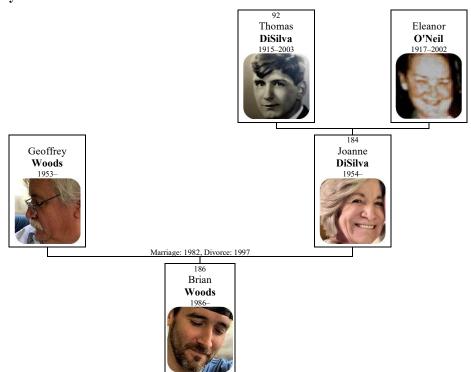

# Douglass Funeral Home (781) 862-1800

Figure 84: Oobiituary

Figure 85: Eleanor

Page 19, Figure 11: Vincent, Gladys, Dodi (Marie), Dolores, Tom, Joanne, Buddy (Alex), Civita, and Sandy Page 23, Figure 15: Tom, Joanne, Sandra, and Vincent DiSilva