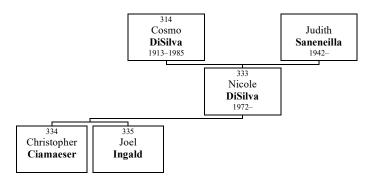

#### Children of Annemarie DISILVA and Peter SMITH:

- a Peter Smith was born on November 21, 1988.
- b Amanda Smith was born on December 23, 1990.
- 107 c Molly Smith was born on November 15, 1996.

d **Isabelle Smith** was born on August 23, 1999.

Joseph lived in Tustin, California in 1989. He lived in Cambridge, Massachusetts in 1992. Joseph lived in Newton in 1993. He lived in San Francisco in 1997. Joseph lived in Huntington Beach, California in 2001. He lived in Walpole, Massachusetts. Joseph lived in Watertown.