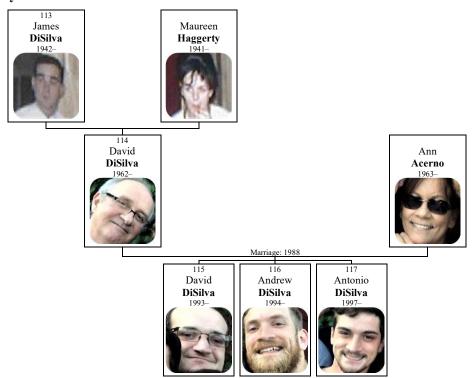

92) and Eleanor O'Neil.

> James lived in Lexington, Massachusetts in 1978. He lived in Burlington in 1992. James lived in Reading in 2003. He lived in Pompano Beach, Florida in 2009.

James married MAUREEN HAGGERTY in 1961. They had five children. Maureen was born on Friday, December 12, 1941.







Maureen Haggerty

#### Children of James DISILVA and Maureen HAGGERTY:

- a David DiSilva was born on April 14, 1962. 114
- 118 b Christopher DiSilva was born on August 23, 1963.
- 121 c Jennifer DiSilva was born on July 26, 1964. She died on June 7, 2010, at the age of 45.
- 124 d Tracey DiSilva was born on January 10, 1966.
- 129 e Matthew DiSilva was born on July 12, 1967.





Christopher









Figure 97: Jimmy



Figure 98: Maureen

## Family of David J. DISILVA and Ann Marie ACERNO



114. **DAVID DISILVA** was born on Saturday, April 14, 1962. He is the son of James DiSilva (113) and Maureen Haggerty.

> David lived in West Chesterfield, New Hampshire in 1995. He lived in Arlington, Massachusetts.

At the age of 26, David married ANN ACERNO on Saturday, October 29, 1988, when she was 25 years old. They have three sons.

Ann was born on Tuesday, August 20, 1963.





Ann Acerno

#### Sons of David DISILVA and Ann ACERNO:

115 a David DiSilva was born on March 29, 1993.

116 b Andrew DiSilva was born on November 27, 1994.

117 c Antonio DiSilva was born on July 8, 1997.









Figure 99: Annie and David DiSilva



Figure 100: DiSilva's

### Family of Christopher J. DISILVA and Carolyn D. WALSH



118. CHRISTOPHER DISILVA was born on Friday, August 23, 1963. He is the