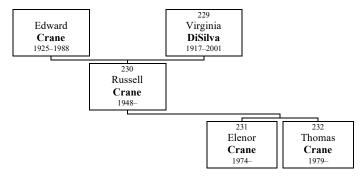

Business success aside, Daren would say his greatest achievement was undoubtedly his family. He met his beloved wife Holly during the summer of 1989 on the Cape and they were married in 1999. He was proud father of Lilly and Daren Jr. and took great pleasure in watching their sporting events and touting their achievements. Whether it be Daren Jr.'s ice hockey success or Lilly's latest field hockey game, Daren rarely missed a game and was known to occasionally treat the whole team to dinner, families and all, to celebrate a win. A larger than life personality, Daren made every gathering feel like a party and would keep all entertained with his legendary dance moves like "the worm", or by creating a clever and personal rap about family and friends. The room was filled with smiles and laughter when Daren, or Big D or Sugar D as he was affectionately known to friends, was around. Daren was never happier than when he was surrounded by friends and family entertaining at his home or on his boat. He lived his life to the fullest, was positive and upbeat, and could often be heard commenting, "Today's going to be a great day!"