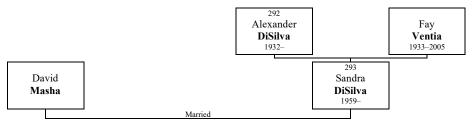

Valerie was born in Massachusetts on Monday, October 9, 1939.

Thomas DiSilva

Valerie St. Jean

Children of Thomas DISILVA and Valerie ST. JEAN:

- 94 a **Thomas DiSilva** was born in Newton on April 17, 1961.
- 101 b Ellen DiSilva was born in Lexington on May 10, 1962. She died on October 22, 2020, at the age of 58.

- c **Annemarie DiSilva** was born on September 7, 1963.
- + 109 d **Joseph DiSilva** was born on December 7, 1966.

Joseph

Figure 86: Tom

Figure 87: St. Johns basketball

Figure 88: Valery

### Family of Thomas William DISILVA and Shelly Lea CHRISTIANSEN

**94. THOMAS DISILVA** was born on Monday, April 17, 1961, in Newton, Massachusetts. He is the son of Thomas DiSilva (93) and Valerie St. Jean.

Thomas lived in Lexington in 1977. He lived in Nashua, New Hampshire in 1988. Thomas lived in Wilton in 1989. He lived in Nashua in 1993. Thomas lived in Milford in 2000. He lived in Groveland, Massachusetts in 2002.

Thomas DiSilva

At the age of 22, Thomas married **SHELLY CHRISTIANSEN** on Saturday, June 11, 1983, when she was 22 years old. They were divorced in 2001. They have four children.

Shelly was born in Iowa Falls, Iowa, on Friday, February 24, 1961.

#### Children of Thomas DISILVA and Shelly CHRISTIANSEN:

- a **Allyson DiSilva** was born in Brattleboro, Vermont, on April 11, 1984.
- + 96 b **Jacob DiSilva** was born in Brattleboro on May 3, 1986.
- + 98 c **Samantha DiSilva** was born in Brattleboro on July 6, 1987.

d **Zachary DiSilva** was born on November 23, 1992.

Figure 89: Thomas

#### **Jacob Thomas DISILVA**

**96. JACOB DISILVA** was born on Saturday, May 3, 1986, in Brattleboro, Vermont. He is the son of Thomas DiSilva (94) and Shelly Christiansen.

Jacob lived in Wilton, New Hampshire.