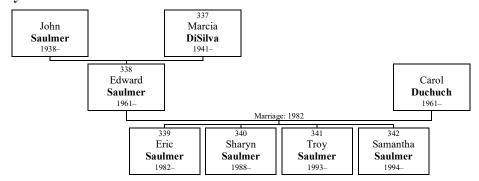

#### Sons of Joseph DISILVA and Lori BOYETT:

- a **Matthew DiSilva** was born on October 19, 2001.
- b Trevor DiSilva was born on May 2, 2003.
- c Devin DiSilva was born on December 21, 2005.

Figure 96: Joey