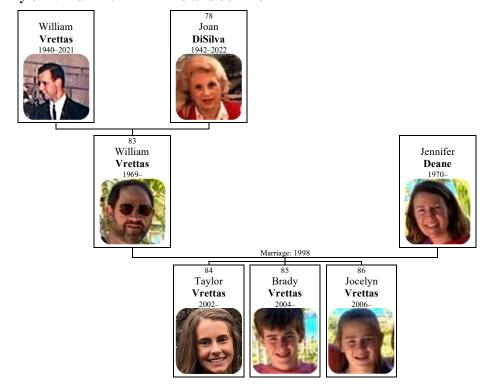

nd Joan DiSilva (78).

Glens lived in Wayland, Massachusetts in 1982. She lived in Weston in 1984. Glens lived in Hampden in 1992. She lived in Needham in 1997. Glens lived in Watertown in 2017.

At the age of 24, Glens married **FREDERICK COLMAN** on Saturday, September 21, 1991, in Wayland when he was 27 years old. They have three children.

Frederick was born on Wednesday, February 12, 1964. He is also known as **Fred**.





Frederick Colman

Children of Glens VRETTAS and Frederick COLMAN:

- a **Seamus Colman** was born on February 12, 1994.
- b Carly Colman was born on October 21, 1997.
- c Blake Colman was born on June 15, 1999.



Blake

Page 71







Figure 71: Fred and Glens Coleman

More figures: Page 70, Figure 67: Vrettas's

# Family of William A. VRETTAS and Jennifer DEANE



**83. WILLIAM VRETTAS** was born on Saturday, June 7, 1969. He is the son of William Vrettas and Joan DiSilva (78). He is also known as **Billy**.

William lived in Wayland, Massachusetts in 1984. He lived in Quincy in 1994. William lived in Brighton in 1995. He lived in Milton in 1998. William lived in Falmouth in 2014. He lived in Weston.

At the age of 29, William married **JENNIFER DEANE** on Saturday, September 12, 1998, when she was 28 years old. They have three children. Jennifer was born on Monday, July 6, 1970.



Jennifer Deane

#### Children of William VRETTAS and Jennifer DEANE:

a **Taylor Vrettas** was born on August 15, 2002.

b **Brady Vrettas** was born on November 19, 2004.

c **Jocelyn Vrettas** was born on August 7, 2006.



aylor



Brady

E.



86

Figure 72: Billy