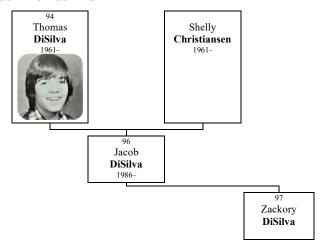

a, New Hampshire in 1988. Thomas lived in Wilton in 1989. He lived in Nashua in 1993. Thomas lived in Milford in 2000. He lived in Groveland, Massachusetts in 2002.



Thomas DiSilva

At the age of 22, Thomas married **SHELLY CHRISTIANSEN** on Saturday, June 11, 1983, when she was 22 years old. They were divorced in 2001. They have four children.

Shelly was born in Iowa Falls, Iowa, on Friday, February 24, 1961.

#### Children of Thomas DISILVA and Shelly CHRISTIANSEN:

- a **Allyson DiSilva** was born in Brattleboro, Vermont, on April 11, 1984.
- + 96 b **Jacob DiSilva** was born in Brattleboro on May 3, 1986.
- + 98 c **Samantha DiSilva** was born in Brattleboro on July 6, 1987.



d **Zachary DiSilva** was born on November 23, 1992.



Figure 89: Thomas

#### **Jacob Thomas DISILVA**



**96. JACOB DISILVA** was born on Saturday, May 3, 1986, in Brattleboro, Vermont. He is the son of Thomas DiSilva (94) and Shelly Christiansen.

Jacob lived in Wilton, New Hampshire.

Son of Jacob DISILVA:

97 a Zackory DiSilva.

### Family of Michael GOING and Samantha Ann DISILVA



**98. SAMANTHA DISILVA** was born on Monday, July 6, 1987, in Brattleboro, Vermont. She is the daughter of Thomas DiSilva (94) and Shelly Christiansen.

Samantha lived in Wilton, New Hampshire.



She married MICHAEL GOING. They have one son.

Son of Samantha DISILVA and Michael GOING:

99 a Charles Going.





Figure 90: Samantha DiSilva

# Family of David ULFELDER and Ellen DISILVA



**101. ELLEN DISILVA** was born on Thursday, May 10, 1962, in Lexington, Massachusetts. She was the daughter of Thomas DiS