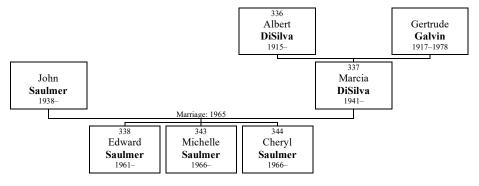

Joseph DiSilva

At the age of 33, Joseph married **LORI BOYETT** on Saturday, June 17, 2000, when she was 30 years old. They have three sons.

Lori was born on Wednesday, November 5, 1969.

#### Sons of Joseph DISILVA and Lori BOYETT:

- a **Matthew DiSilva** was born on October 19, 2001.
- b Trevor DiSilva was born on May 2, 2003.
- c Devin DiSilva was born on December 21, 2005.

Figure 96: Joey

## Family of James P. DISILVA and Maureen P. HAGGERTY

113. JAMES DISILVA was born on Monday, November 23, 1942. He is the son of Thomas DiSilva (92) and Eleanor O'Neil.

> James lived in Lexington, Massachusetts in 1978. He lived in Burlington in 1992. James lived in Reading in 2003. He lived in Pompano Beach, Florida in 2009.