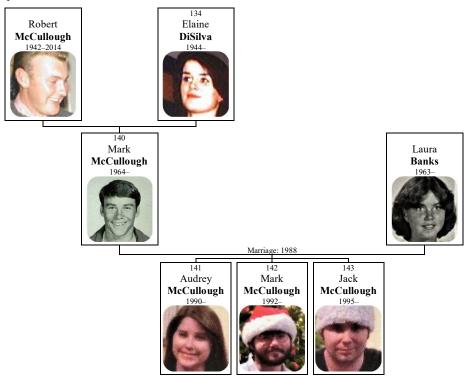

He lived in Keene, New Hampshire in 2006. Alexander lived in Brattleboro, Vermont in 2020. He died on January 1, 2021, at the age of 83.

At the age of 22, Alexander married **PATRICIA PATCH** on Saturday, July 11, 1959, when she was 23 years old. They were divorced on February 4, 1987. They had four children.