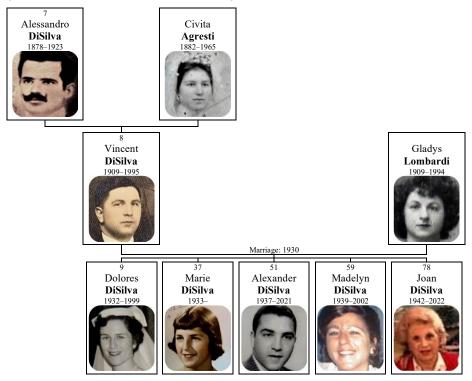

#### Family of Alessandro DISILVA and Civita Maria AGRESTI

7. ALESSANDRO DISILVA was born on Tuesday, April 23, 1878, in Gaeta, Italy. He was the son of Tomaso DiSilva (3) and Vincenzina Tucci. He was also known as **Sandro**.

#### Children of Alessandro DISILVA and Civita AGRESTI:

+ 8 a **Vincent DiSilva** was born in Gaeta on February 20, 1909. He died in Lexington, Massachusetts, on August 26, 1995, at the age of 86.

b Maria DiSilva was born in Massachusetts in 1912.

+ 189 f **Sandra DiSilva** was born in Somerville on August 10, 1923. She died in Lexington on November 17, 2005, at the age of 82.

Sandra

Figure 4: Alessandro

Figure 5: Alessandro and Civita's wedding photo