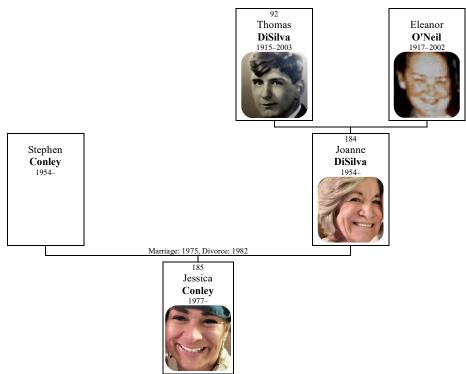

# Douglass Funeral Home (781) 862-1800

Figure 84: Oobiituary

Figure 85: Eleanor

#### More figures:

Page 15, Figure 3: 1920 census of Alessandro DiSilva and family Page 16, Figure 6: Alessandro, Vincent, Thomas, Joanne, and Maria Page 17, Figure 7: Civita's naturalization petition Page 18, Figure 9: 1930 census of Civita and family Page 18, Figure 10: 1940 census of Civita and family