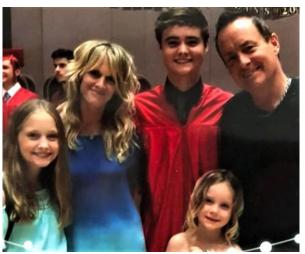

At the age of 23, Shelly married ROBERT FOWLER on Saturday, July 22, 1989, when he was 24 years old. They were divorced in 2005. They have three children.

Robert was born on Friday, July 9, 1965.

Children of Shelly VISALLI and Robert FOWLER:

- 68 a Michael Fowler was born on January 18, 1992.
  - 72 b Nichole Fowler was born on February 4, 1994.
  - 73 c Ryan Fowler was born on June 6, 1996.









# Shelly Visalli

Figure 64: ShellyVisalli

#### Family of Michael R. FOWLER and [fnu] PINTO



**68. MICHAEL FOWLER** was born on Saturday, January 18, 1992. He is the son of Robert Fowler and Shelly Visalli (67).



Michael Fowler

IVIE

[fnu] Pinto

He married [FNU] PINTO. They have three children.

Children of Michael FOWLER and [fnu] PINTO:

69 a [fnu] Pinto.

70 b [fnu] Pinto.







Figure 65: Michel Fowler and Family

# Family of John LEITNER and Joan Frances VISALLI



**74. JOAN VISALLI** was born on Wednesday, May 28, 1969. She is the daughter of Francis Visalli and Madelyn DiSilva (59).

Joan lived in Watertown, Massachusetts between 1989 and 1998. She lived in West Yarmouth between 2018 and 2020.



Joan Visalli

At the age of 24, Joan married **JOHN LEITNER** on Saturday, November 20, 1993, when he was 26 years old. They have three children.

John was born on Tuesday, April 4, 1967.

### Children of Joan VISALLI and John LEITNER:

- 75 a **Luke Leitner** was born on July 18, 1996.
- b Jake Leitner was born on August 17, 1998.
- c Madelyn Leitner was born on May 23, 2000.







Madelyn



Figure 66: Joan Leitner

#### Family of William T. VRETTAS and Joan F.