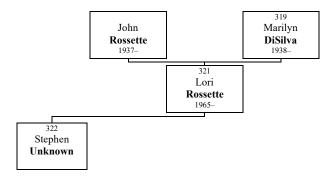

st 17, 1942.

Daughters of Cosmo DISILVA and Judith SANENEILLA:

+ 319 a Marilyn DiSilva was born on June 7, 1938.

- + 324 b **Janet DiSilva** was born on June 13, 1944.
- + 333 c Nicole DiSilva was born on June 7, 1972.

### Family of John ROSSETTE and Marilyn Joan DISILVA



**MARILYN DISILVA** was born on Tuesday, June 7, 1938. She is the daughter of Cosmo DiSilva (314) and Judith Saneneilla.

At the age of 20, Marilyn married **JOHN ROSSETTE** on Sunday, April 19, 1959, when he was 22 years old. They had three daughters.

John was born on Tuesday, March 30, 1937.

Daughters of Marilyn DISILVA and John ROSSETTE:

- a Lisa Rossette was born on October 22, 1963.
- + 321 b Lori Rossette was born on June 5, 1965.
  - 323 c Melissa Rossette was born on October 15, 1969.

### Lori ROSSETTE



**321. LORI ROSSETTE** was born on Saturday, June 5, 1965. She is the daughter of John Rossette and Marilyn DiSilva (319).

Son of Lori ROSSETTE:

a Stephen Unknown.

### Family of Thomas edward CARNEY Jr. and Janet Gail DISILVA



**324. JANET DISILVA** was born on Tuesday, June 13, 1944. She is the daughter of Cosmo DiSilva (314) and Judith Saneneilla.

At the age of 20, Janet married **THOMAS CARNEY** on Sunday, April 4, 1965, when he was 20 years old. They have four children.

Thomas was born on Tuesday, December 12, 1944.

Children of Janet DISILVA and Thomas CARNEY:

- a **Shawn Carney** was born in September 1966.
- + 326 b **Kimberly Carney** was born on November 29, 1967.
- + 328 c **Sean Carney** was born on December 1, 1969.
  - d Dawn Carney.

# Family of Shawn HERBERT and Ki