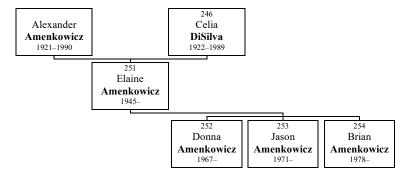

7.

She married ALEXANDER AMENKOWICZ. They had two sons.

Alexander was born on Monday, July 18, 1921. He reached 68 years of age and died on June 23, 1990.

Sons of Celia DISILVA and Alexander AMENKOWICZ:

- + 247 a **Alexander Amenkowicz** was born on October 13, 1945. He died in 2005 at the age of 59.
- + 251 b Elaine Amenkowicz was born on October 13, 1945.

#### **Alexander AMENKOWICZ**



**247. ALEXANDER AMENKOWICZ** was born on Saturday, October 13, 1945. He was the son of Alexander Amenkowicz and Celia DiSilva (246).

Alexander died in 2005 at the age of 59.

Children of Alexander AMENKOWICZ:

- a Allison Amenkowicz was born on January 31, 1971.
- b Mark Amenkowicz was born on December 10, 1976.
- 250 c Andrew Amenkowicz was born on December 10, 1981.

#### **Elaine AMENKOWICZ**



**251. ELAINE AMENKOWICZ** was born on Saturday, October 13, 1945. He is the son of Alexander Amenkowicz and Celia DiSilva (246).

Children of Elaine AMENKOWICZ:

- a **Donna Amenkowicz** was born on August 27, 1967.
- b **Jason Amenkowicz** was born on December 22, 1971.

#### Family of Albert P. DANKENS and Elena DISILVA



**ELENA DISILVA** was born on Thursday, July 12, 1928. She is the daughter of Salvatore DiSilva (228) and Mary Capodanno.

At the age of 28, Elena married **ALBERT DANKENS** on Monday, September 3, 1956, when he was 26 years old. They had two children.

Albert was born on Tuesday, April 29, 1930. He reached 61 years of age and died on July 9, 1991.

Children of Elena DISILVA and Albert DANKENS:

- + 257 a **David Dankens** was born on November 12, 1958.
- + 261 b Ka