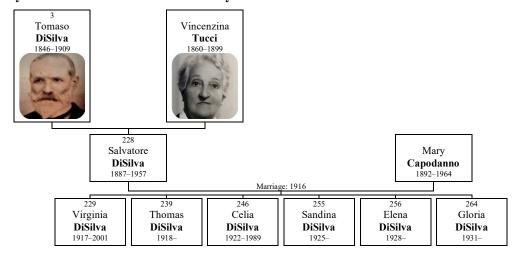

- Alessandro
- + 213 c **Augusto DiSilva** was born in Gaeta on January 2, 1882. He died in Manhattan in 1953 at the age of 70.
- + 222 d **Erminio DiSilva** was born on August 3, 1884. He died on August 7, 1970, at the age of 86.
- e **Salvatore DiSilva** was born in Gaeta on March 10, 1887. He died in Italy in 1957 at the age of 69.
- f **Palmina DiSilva** was born in Gaeta on April 20, 1889. She died in Bristol, Connecticut, on October 18, 1990, at the age of 101.

He was a successful businessman, starting Clover Landscape in 1986 with a pick-up truck and a lawnmower and growing in into a business of over 50 employees and 25 trucks. He later started Clover Paving and was managing and growing the thriving asphalt company up until the time of his passing. As a prominent member of the Falmouth business community, Daren gave much of his time to the town and was known for his generosity, helping out with local events like the Christmas parade and sponsoring Falmouth's fireworks and historic road race.