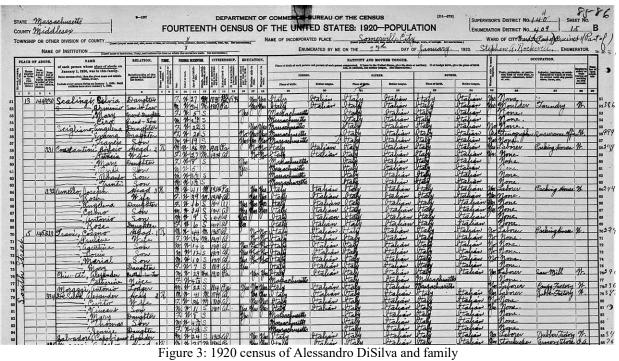

Alessandro DiSilva

Alessandro died in Somerville on April 25, 1923, at the age of 45. His cause of death was kidney dysfunction.

More facts and events for Alessandro DISILVA:

Fact 1: 1908 Boston

Alessandro came to America alone in 1906. three years later, he brought his wife, Maria Civita, and his son, Vincent. back to the U.S. to live with him.

At the age of 26, Alessandro married CIVITA AGRESTI on Thursday, January 19, 1905, in Itri, Italy, when she was 22 years old. They had six children.

Civita was born in Gaeta on Saturday, October 7, 1882. She arrived at Boston on May 16, 1911.

#### Children of Alessandro DISILVA and Civita AGRESTI:

+ 8 a **Vincent DiSilva** was born in Gaeta on February 20, 1909. He died in Lexington, Massachusetts, on August 26, 1995, at the age of 86.

b Maria DiSilva was born in Massachusetts in 1912.

- 91 c **Tomasso DiSilva** was born in 1913.
- + 92 d **Thomas DiSilva** was born in Somerville, Massachusetts, on October 18, 1915. He died on November 7, 2003, at the age of 88.

188 e **Joanne DiSilva** was born in Somerville on August 18, 1918.