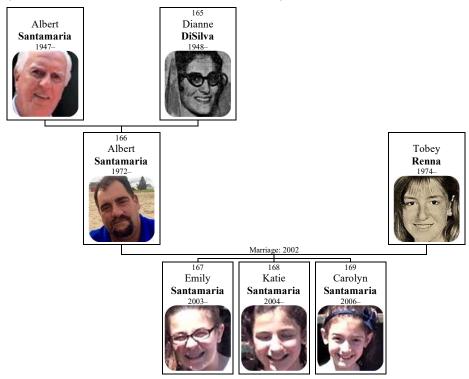

Michael DiSilva, brother of the bridegroom served as best man. Ushers were Charles DiSilva of Winchester, Mass., brother of the bridegroom and Kenneth Dompier of Middletown, Conn., an Steven Dompier of Spofford, brothers of the bride.