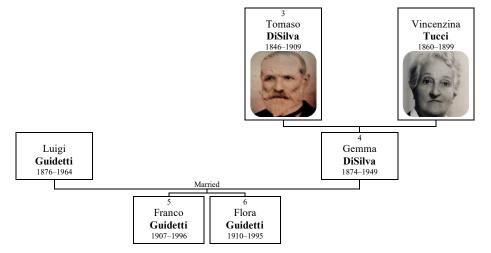

#### Family of Luigi GUIDETTI and Gemma DISILVA

**4. GEMMA DISILVA** was born on Sunday, February 15, 1874. She was the daughter of Tomaso DiSilva (3) and Vincenzina Tucci.

Gemma died on July 27, 1949, at the age of 75.

She married LUIGI GUIDETTI. They had two children.

Luigi was born in Gaeta, Italy, on Tuesday, March 14, 1876. He reached 88 years of age and died on September 10, 1964.

#### Children of Gemma DISILVA and Luigi GUIDETTI:

- 5 a **Franco Guidetti** was born on January 22, 1907. Gemma DiSilva was his stepmother.
- 6 b Flora Guidetti was born on August 26, 1910.