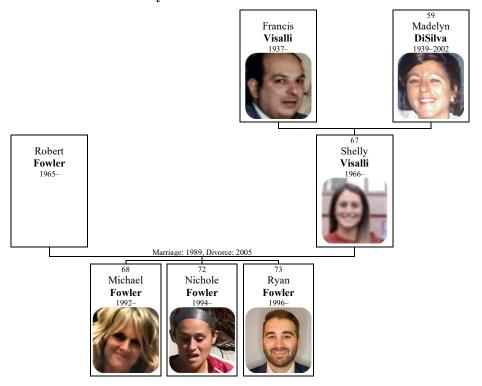

John lived in Hampton, New Hampshire in 1999.

John married **MARILYN JOSSA** in 1984. They were divorced in 1990. They have one daughter.

Marilyn was born on Tuesday, December 6, 1949.

Marilyn Jossa

Daughter of John MACDONNELL and Marilyn JOSSA: