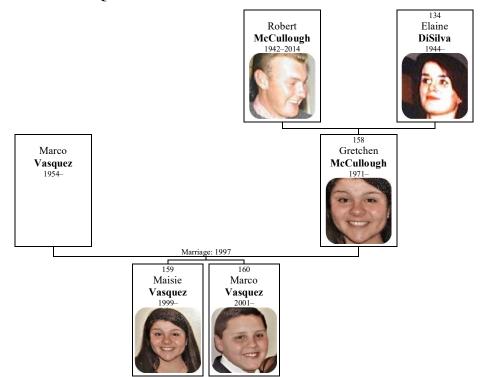

N.

William Vrettas

Children of Joan DISILVA and William VRETTAS:

- + 79 a Glens Vrettas was born on September 19, 1967.
- + 83 b William Vrettas was born on June 7, 1969.

William

Figure 67: Vrettas's

Figure 68: Engagement party

Figure 69: Bill Vrettas

### Family of Frederick COLMAN and Glens E. VRETTAS

**79. GLENS VRETTAS** was born on Tuesday, September 19, 1967. She is the daughter of William Vrettas and Joan DiSilva (78).

Glens lived in Wayland, Massachusetts in 1982. She lived in Weston in 1984. Glens lived in Hampden in 1992. She lived in Needham in 1997. Glens lived in Watertown in 2017.