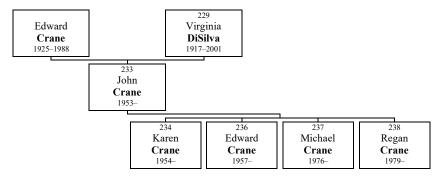

Daren felt one of the most important things in life was friendship and he assumed the role of a guardian angel to many over the years. He was always there to offer a job or a place to stay or advice to anyone in need and he changed many lives young and old for the better. He believed everyone deserved a chance and everyone deserved and needed a friend and would often say, "You have to be a friend to have a friend." He touched the lives of so many people and was often told by those he had helped along the way that they wouldn't be who they were if they hadn't met Daren.