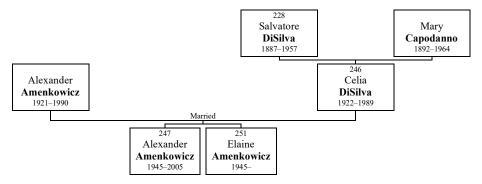

.



Figure 196: Thomas's draft card

# Family of Edward BEGLEY and Linda L. DISILVA



**240. LINDA DISILVA** was born on Thursday, September 13, 1951. She is the daughter of Thomas DiSilva (239) and Louise Barrasso.

She married EDWARD BEGLEY.

### Family of Thomas R. DISILVA Jr. and Linda DISARCENO



**241. THOMAS DISILVA** was born on Sunday, June 19, 1955. He is the son of Thomas DiSilva (239) and Louise Barrasso.

Thomas lived in Lexington, Massachusetts.

He married LINDA DISARCENO. They have two sons.



Thomas DiSilva



Linda DiSarceno

### Sons of Thomas DISILVA and Linda DISARCENO:

- 242 a Michael DiSilva was born on March 8, 1987.
- b David DiSilva was born on December 8, 1989. 243







Figure 197: Tom and Linda DiSilva

# Family of Alexander AMENKOWICZ and Celia DISILVA



246. CELIA DISILVA was born on Sunday, September 3, 1922. She was the daughter of Salvatore DiSilva (228) and Mary Capodanno.

Celia died on December 15, 1989, at the age of 67.

She married ALEXANDER AMENKOWICZ. They had two sons.

Alexander was born on Monday, July 18, 1921. He reached 68 years of age and died on June 23, 1990.

Sons of Celia DISILVA and Alexander AMENKOWICZ:

- + 247 a **Alexander Amenkowicz** was born on October 13, 1945. He died in 2005 at the age of 59.
- + 251 b Elaine Amenkowicz was born on October 13, 1945.

#### **Alexander AMENKOWICZ**



**247. ALEXANDER AMENKOWICZ** was born on Saturday, October 13, 1945. He was the son of Alexander Amenkowicz and Celia DiSilva (246).

Alexander died in 2005 at the age of 59.

Children of Alexander AMENKOWICZ:

- a Allison A