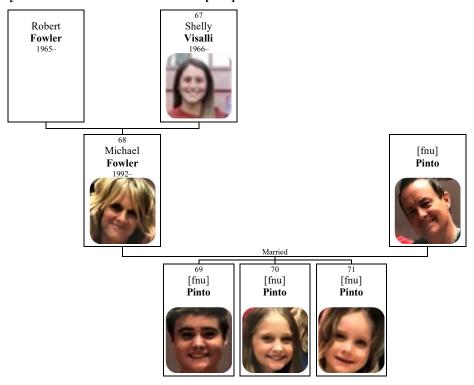

### **Contents**

| Fan | nily of the Starting Person                            | 7  |
|-----|--------------------------------------------------------|----|
|     | Tomaso DISILVA and Elisabetta FANTASIA                 |    |
| Fan | nilies of his Descendants                              | 9  |
|     | . Alessandro Giuseppe DISILVA and Maria Rosa SACCOCCIO |    |
|     | . Tomaso Nicolo Daimiano DISILVA                       | 9  |
|     | Tomaso Nicolo Daimiano DISILVA and Vincenzina TUCCI    | 10 |
|     | Luigi GUIDETTI and Gemma DISILVA                       |    |
|     | Alessandro DISILVA and Civita Maria AGRESTI            | 13 |
|     | Vincent G. DISILVA and Gladys LOMBARDI                 | 22 |
|     | John MACDONNELL and Dolores Lucille DISILVA            | 26 |
|     | John J. MACDONNELL Jr. and Marilyn JOSSA               | 30 |
|     | David V. MACDONNELL and Patricia A. KING               |    |
|     | [fnu] WETMORE and Mari Anne MACDONNELL                 | 33 |
|     | Frank DETTORE and Judith F. MACDONNELL                 | 34 |
|     | Steven A. MACDONALD and Kathleen P. MACDONNELL         | 35 |
|     | Francis C PERRY Jr and Madelyn C. MACDONNELL           | 37 |
|     | James M. MACDONNELL and Tracey LEAVITT                 |    |
|     | Vincent T. MACDONNELL and Alexandra [LNU]              | 41 |
|     | Robert E. STOCKI and Marie Civita DISILVA              | 42 |
|     | Eric A. STOCKI and JoAnne APPLEBY                      |    |
|     | Jeffrey C. STOCKI and Penny L. EATON                   |    |
|     | Steven V. STOCKI and Emily BULLOCK                     |    |
|     | Karl J. STOCKI                                         |    |
|     | Karl J. STOCKI and Judith A. PATRIDGE                  |    |
|     | Karl J. STOCKI and Nancy GILES                         |    |
|     | Alexander P. DISILVA and Patricia PATCH                |    |
|     | Vincent Michael DISILVA and Theresa EARLE              |    |
|     | Gregory J. DISILVA                                     | 54 |
|     | Gregory J. DISILVA and Cheri DOMPIER                   |    |
|     | Gregory J. DISILVA and Linda [LNU]                     |    |
|     | Francis J. VISALLI and Madelyn C. DISILVA              | 57 |
|     | Anthony F. VISALLI and Karen M. JICOY                  | 60 |
|     | Stephen R. WYRSCH and Christine M. VISALLI             | 61 |
|     | Kyle CONNOLLY and Natalie L. WYRSCH                    |    |
|     | Robert A. FOWLER and Shelly A. VISALLI                 | 64 |
|     | Michael R. FOWLER and [fnu] PINTO                      |    |
|     | John LEITNER and Joan Frances VISALLI                  |    |
|     | William T. VRETTAS and Joan F. DISILVA                 |    |
|     | Frederick COLMAN and Glens E. VRETTAS                  |    |
|     | William A. VRETTAS and Jennifer DEANE                  |    |
|     | Daren J. MCDONALD and Holly H. VRETTAS                 |    |
|     | Thomas DISILVA and Eleanor Katherine O'NEIL            |    |
|     | Thomas Alexander DISILVA and Valerie A. ST. JEAN       |    |
|     | Thomas William DISILVA and Shelly Lea CHRISTIANSEN     |    |
|     | Jacob Thomas DISILVA                                   |    |
|     | Michael GOING and Samantha Ann DISILVA                 |    |
|     | David ULFELDER and Ellen DISILVA                       | 86 |