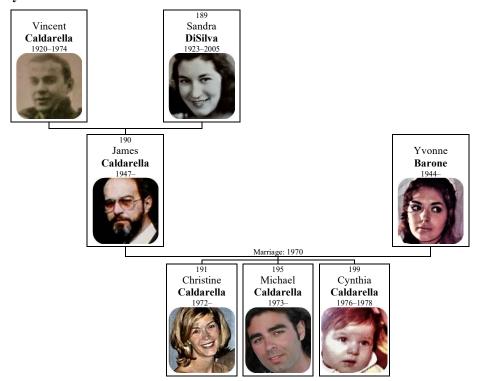

- c **Annemarie DiSilva** was born on September 7, 1963.
- + 109 d **Joseph DiSilva** was born on December 7, 1966.

Joseph

Figure 86: Tom

Figure 87: St. Johns basketball

Figure 88: Valery

### Family of Thomas William DISILVA and Shelly Lea CHRISTIANSEN

**94. THOMAS DISILVA** was born on Monday, April 17, 1961, in Newton, Massachusetts. He is the son of Thomas DiSilva (93) and Valerie St. Jean.

d **Zachary DiSilva** was born on November 23, 1992.

Figure 89: Thomas

Samantha lived in Wilton, New Hampshire.

She married MICHAEL GOING. They have one son.

Son of Samantha DISILVA and Michael GOING:

99 a Charles Going.

Figure 90: Samantha DiSilva