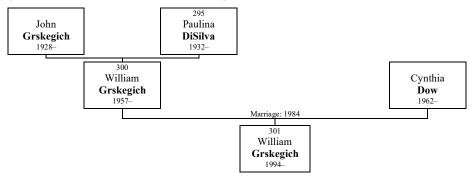

At the age of 23, Marianne married WILLIAM BELANGER on Saturday, August 3, 1974, in Lexington when he was 23 years old. They have three children.

William was born on Tuesday, April 10, 1951.

Marianne DiSilva

William Belanger

Children of Marianne DISILVA and William BELANGER:

- 178 a Margaret Belanger was born on July 14, 1977.
- b Andrew Belanger was born on May 24, 1979. 180

Page 130

Tessa

Figure 141: Marianne