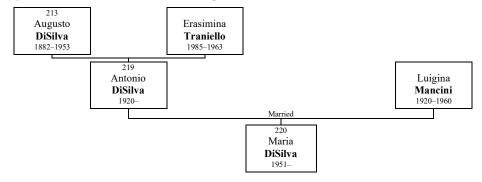

- Alessandro
- + 213 c **Augusto DiSilva** was born in Gaeta on January 2, 1882. He died in Manhattan in 1953 at the age of 70.
- + 222 d **Erminio DiSilva** was born on August 3, 1884. He died on August 7, 1970, at the age of 86.
- e **Salvatore DiSilva** was born in Gaeta on March 10, 1887. He died in Italy in 1957 at the age of 69.
- f **Palmina DiSilva** was born in Gaeta on April 20, 1889. She died in Bristol, Connecticut, on October 18, 1990, at the age of 101.