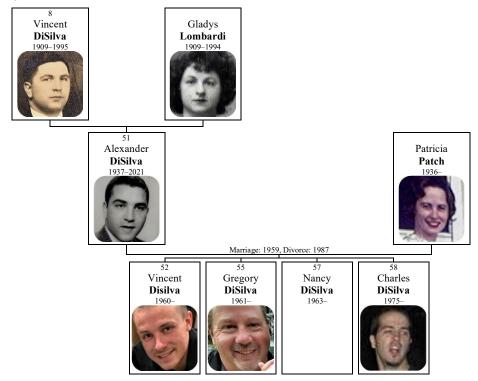

+ 78 e **Joan DiSilva** was born on November 26, 1942. She died in 2022 at the age of 79.

Joan

Figure 15: Tom, Joanne, Sandra, and Vincent DiSilva

Figure 16: Vincent

Figure 17: Joan's wedding...Madlyn, Dolores, Buddy, Gladys, Vincent, Joanie, Dodi

Figure 18: Marie, Dolores, Gladys, Joan, Alexander, Madelyn,

Figure 19: S.S. Moltke

#### Family of John MACDONNELL and Dolores Lucille DISILVA

9. **DOLORES DISILVA** was born on Tuesday, January 5, 1932, in Somerville, Massachusetts. She was the daughter of Vincent DiSilva (8) and Gladys Lombardi.

Dolores DiSilva

She lived in Saugus, Massachusetts in 1985. Dolores lived in Melrose in 1993.

She died in Melrose on July 27, 1999, at the age of 67.

More facts and events for Dolores DISILVA:

Fact 1: 1999 Medford

Co-owned and operated DiSilva Fruit Market

At the age of 23, Dolores married **JOHN MACDONNELL** on Saturday, January 8, 1955, when he was 20 years old. They had seven children.

John was born in Waltham on Saturday, January 13, 1934. He was also known as **Jackie** and **Johnny**.