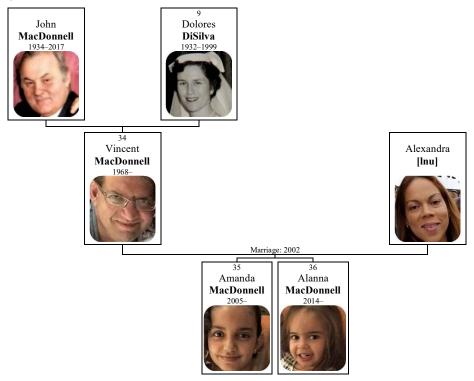

* was born on Wednesday, November 13, 1963. He is the son of John MacDonnell and Dolores DiSilva (9).

James lived in Tewksbury, Massachusetts in 1999. He lived in Lisbon, Maine in 2017. James lived in Bath, ME.



James MacDonnell

At the age of 23, James married **TRACEY LEAVITT** on Saturday, May 2, 1987, in West Bath, Maine, when she was 20 years old. They have four children.

Tracey was born on Tuesday, July 12, 1966.

Children of James MACDONNELL and Tracey LEAVITT:

- a James MacDonnell was born on July 19, 1988.
- b **Amy MacDonnell** was born on September 26, 1990.



- 32 c Andrew MacDonnell was born on September 8, 1992.
- d **Sean MacDonnell** was born on March 1, 1997.



Sean



Figure 34: James MacDonnell and Family

#### Family of Vincent T. MACDONNELL and Alexandra [LNU]



**34. VINCENT MACDONNELL** was born on Saturday, September 7, 1968. He is the son of John MacDonnell and Dolores DiSilva (9).

Vincent lived in Raleigh, North Carolina in 2017.





Vincent MacDonnell



Alexandra [lnu]

Daughters of Vincent MACDONNELL and Alexandra [LNU]:

36

a Amanda MacDonnell was born on December 23, 2005.

Amanda

b Alanna MacDonnell was born on September 28, 2014.



Figure 35: Vincent, Amanda, and Alana MacDonnell



Figure 36: Vincent and Alexandra MacDonnell

#### Family of Robert E. STOCKI and Marie Civita DISILVA



**MARIE DISILVA** was born on Tuesday, May 2, 1933, in Somerville, Massachusetts. She is the daughter of Vincent DiSilva (8) and Gladys Lombardi. She is also known as **Dodi**.

Marie lived in Somerville in 1935. She lived in Watertown in 1940 (Ma