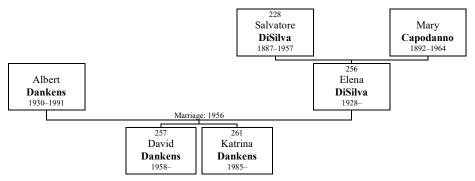

> Thomas lived in Somerville in 1930 (Marital Status: Single; Relation to Head of House: Son). He lived in Somerville on April 1, 1940, (Age: 24; Marital Status: Married; Relation to Head of House: Son).

Thomas arrived at New York City on September 27, 1962. He died on November 7, 2003, at the age of 88.

At the age of 22, Thomas married ELEANOR O'NEIL on Sunday, May 15, 1938, when she was 20 years old. They had six children.