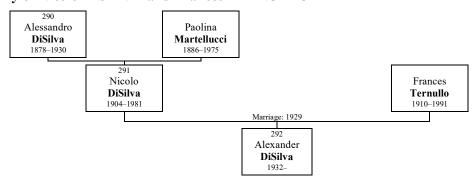

#### More figures:

Page 15, Figure 3: 1920 census of Alessandro DiSilva and family Page 16, Figure 6: Alessandro, Vincent, Thomas, Joanne, and Maria Page 17, Figure 7: Civita's naturalization petition Page 18, Figure 9: 1930 census of Civita and family Page 18, Figure 10: 1940 census of Civita and family

Page 19, Figure 11: Vincent, Gladys, Dodi (Marie), Dolores, Tom, Joanne, Buddy (Alex), Civita, and Sandy Page 23, Figure 15: Tom, Joanne, Sandra, and Vincent DiSilva