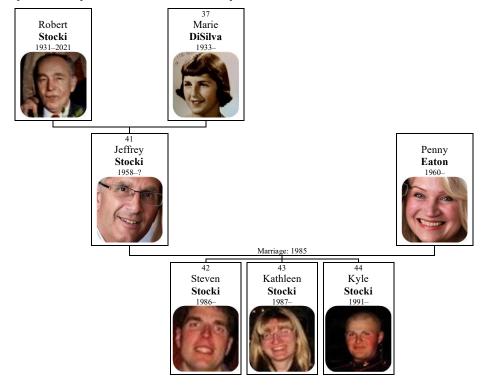

Vincent served in the military on May 6, 1943, (He was a staff sergeant in the 5th Marine Division). He lived in Watertown in 1960 (35 Lovell Rd.). Vincent lived in Lexington in 1991.

He died in Lexington on August 26, 1995, at the age of 86.

More facts and events for Vincent DISILVA:

Fact 1: 1924 Somerville Founded DiSilva Transportation.

At the age of 21, Vincent married **GLADYS LOMBARDI** on Wednesday, November 26, 1930, when she was 21 years old. They had five children.

Gladys was born in Italy on Friday, April 23, 1909. She reached 85 years of age and died in Lexington on May 27, 1994.

Gladys Lombardi