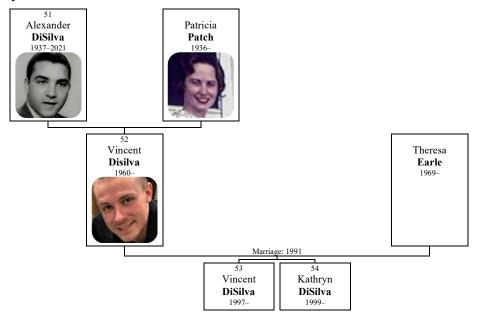

+ 78 e **Joan DiSilva** was born on November 26, 1942. She died in 2022 at the age of 79.

Joan

Figure 15: Tom, Joanne, Sandra, and Vincent DiSilva

Figure 16: Vincent

Figure 17: Joan's wedding...Madlyn, Dolores, Buddy, Gladys, Vincent, Joanie, Dodi

Figure 18: Marie, Dolores, Gladys, Joan, Alexander, Madelyn,

Figure 19: S.S. Moltke

#### More figures:

Page 15, Figure 3: 1920 census of Alessandro DiSilva and family Page 16, Figure 6: Alessandro, Vincent, Thomas, Joanne, and Maria Page 17, Figure 7: Civita's naturalization petition

Page 18, Figure 9: 1930 census of Civita and family

Page 19, Figure 11: Vincent, Gladys, Dodi (Marie), Dolores, Tom, Joanne, Buddy (Alex), Civita, and Sandy