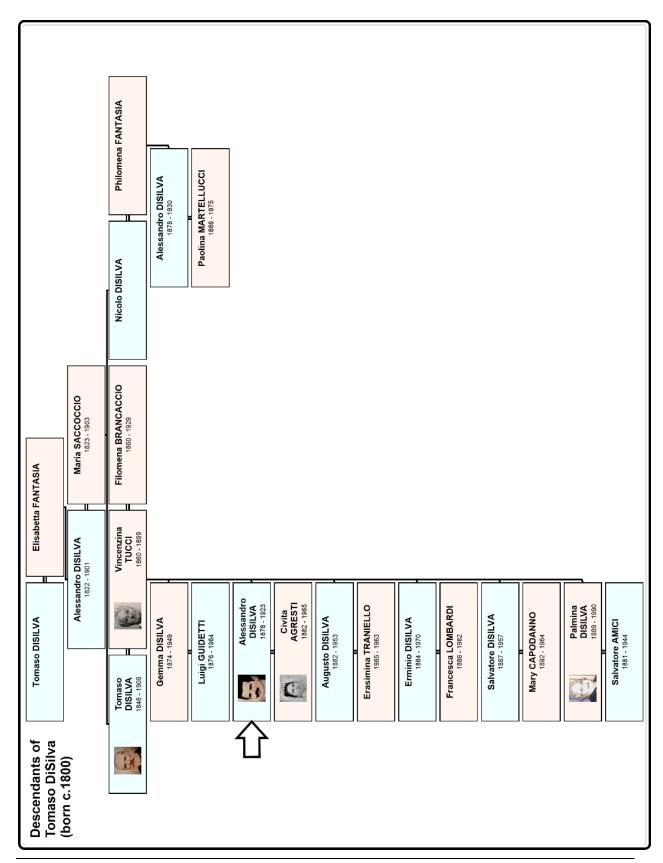

#### 1. TOMASO DISILVA.

He married ELISABETTA FANTASIA. They had one son.

Son of Tomaso DISILVA and Elisabetta FANTASIA:

+ 2 a **Alessandro DiSilva** was born in Gaeta, Italy, in 1822. He died in 1901 at the age of 79.

#### Family of Alessandro Giuseppe DISILVA and Maria Rosa SACCOCCIO

**2. ALESSANDRO DISILVA** was born in 1822 in Gaeta, Italy. He was the son of Tomaso DiSilva (1) and Elisabetta Fantasia. He was also known as **Sandro**.

Alessandro died in 1901 at the age of 79.

Alessandro married **MARIA SACCOCCIO** on Wednesday, September 27, 1843, in Gaeta. They had two sons.

Maria was born in Borgo in 1823. She was also known as Rosa.

Maria reached 80 years of age and died in 1903.

Sons of Alessandro DISILVA and Maria SACCOCCIO:

+ 3 a **Tomaso DiSilva** was born in Gaeta on November 26, 1846. He died in Gaeta in 1909 at the age of 62.

+ 289 b Nicolo DiSilva.