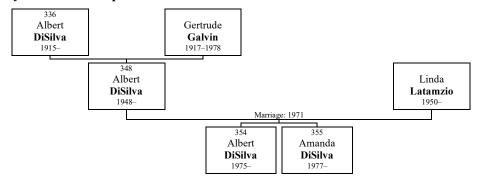

#### Children of James DISILVA and Maureen HAGGERTY:

- a David DiSilva was born on April 14, 1962. 114
- 118 b Christopher DiSilva was born on August 23, 1963.
- 121 c Jennifer DiSilva was born on July 26, 1964. She died on June 7, 2010, at the age of 45.
- 124 d Tracey DiSilva was born on January 10, 1966.
- 129 e Matthew DiSilva was born on July 12, 1967.