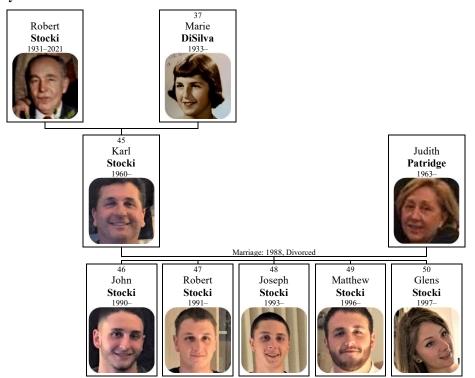

CC-107-

# COMMONWEALTH OF MASSACHUSETTS

CITY OF CAMBRIDGE

| The following is a copy from the Record of Deaths in said City:                                                 |
|-----------------------------------------------------------------------------------------------------------------|
| Record Number, 692 Date of Death, May 8, 1965                                                                   |
| Name of Deceased, Date of Death, May 8, 1965                                                                    |
|                                                                                                                 |
| Name of Wife Alexander Disilva                                                                                  |
| Maiden name, (if married, divorced or a widow)Civita Agresti                                                    |
| Sex, Female Color Widow                                                                                         |
| Sex, Female Color Condition, Widow (Single, married, widowed or divorced)                                       |
| Age, 82 years, months, days                                                                                     |
| Disease or cause of death Multiple Cerebral Vascular Accidents, recent and old.                                 |
| Terminal Bronchopneumonia. General Arteriosclerosis                                                             |
| Residence, 34 Lawrence Lane, Lexington Occupation, At Home                                                      |
| Place of death, Holy Ghost Hosp. Cambridge place of birth, Italy                                                |
| Name of father, Salvatore Agresti Birthplace of father, Italy                                                   |
| Maiden name of mother Marianne Capolango Birthplace of mother, Italy                                            |
|                                                                                                                 |
| Place of burial St. Michael's Cemetery, Boston, Mass.                                                           |
| Date of Record May 12, 1965                                                                                     |
| The state of the City Clark on                                                                                  |
| I do hereby certify that the above is a true copy from the Record of deaths in the custody of the City Clerk as |
| ntered in Volume 30 Folio 202                                                                                   |
| In witness whereof, I hereunto set my hand and the seal of said City, this                                      |
|                                                                                                                 |
|                                                                                                                 |
| in the year nineteen hundred and Sixty-Six                                                                      |
| Va. 199 11                                                                                                      |
| City Clerk                                                                                                      |
| / aset                                                                                                          |
|                                                                                                                 |
|                                                                                                                 |
|                                                                                                                 |

Figure 14: Civita's death certificate

#### Family of Vincent G. DISILVA and Gladys LOMBARDI

**8. VINCENT DISILVA** was born on Saturday, February 20, 1909, in Gaeta, Italy. He was the son of Alessandro DiSilva (7) and Civita Agresti.

Vincent arrived at Boston in 1908. He lived in Somerville, Massachusetts in 1920 (Relation to Head: Son; Residence Marital Status: Single).

Vincent served in the military on May 6, 1943, (He was a staff sergeant in the 5th Marine Division). He lived in Watertown in 1960 (35 Lovell Rd.). Vincent lived in Lexington in 1991.

He died in Lexington on August 26, 1995, at the age of 86.

More facts and events for Vincent DISILVA:

Fact 1: 1924 Somerville Founded DiSilva Transportation.

At the age of 21, Vincent married **GLADYS LOMBARDI** on Wednesday, November 26, 1930, when she was 21 years old. They had five children.

Gladys was born in Italy on Friday, April 23, 1909. She reached 85 years of age and died in Lexington on May 27, 1994.

Gladys Lombardi

#### Children of Vincent DISILVA and Gladys LOMBARDI:

- + 9 a **Dolores DiSilva** was born in Somerville on January 5, 1932. She died in Melrose on July 27, 1999, at the age of 67.
- + 37 b Marie DiSilva was born in Somerville on May 2, 1933.

+ 51 c **Alexander DiSilva** was born in Massachusetts on March 20, 1937. He died on January 1, 2021, at the age of 83.

+ 59 d **Madelyn DiSilva** was born in Massachusetts on June 8, 1939. She died in Bedford, Massachusetts, on April 12, 2002, at the age of 62.