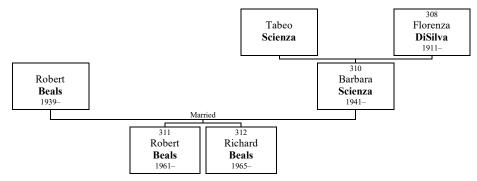

Ellen married **DAVID ULFELDER** in August 1991 in Martha's Vineyard. They had two children.

David was born in Orange, California, USA, on Sunday, July 22, 1962.

David Ulfelder

Children of Ellen DISILVA and David ULFELDER: