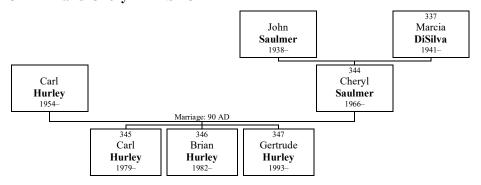

## Family of James P. DISILVA and Maureen P. HAGGERTY

113. JAMES DISILVA was born on Monday, November 23, 1942. He is the son of Thomas DiSilva (92) and Eleanor O'Neil.

> James lived in Lexington, Massachusetts in 1978. He lived in Burlington in 1992. James lived in Reading in 2003. He lived in Pompano Beach, Florida in 2009.