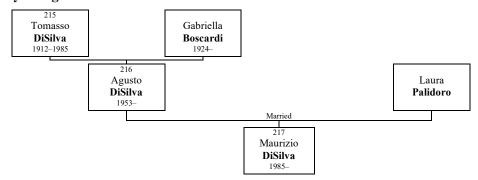

- 91 c **Tomasso DiSilva** was born in 1913.
- + 92 d **Thomas DiSilva** was born in Somerville, Massachusetts, on October 18, 1915. He died on November 7, 2003, at the age of 88.

188 e **Joanne DiSilva** was born in Somerville on August 18, 1918.