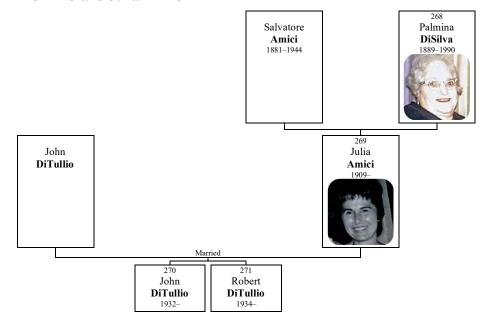

Figure 79: 314 - Tom and friends

Figure 81: Tom

Figure 80: Boston Globe MBTA article

Figure 82: Tom and Alice Taverna, ?, ? Eleanor and Tom DiSilva, ?,

Figure 83: Tom DiSilva

DISILVA, Thomas—Of Lexington, Nov. 7, 2003 in his 89th year. Husband of the late Eleanor K. (O'Neil) Disilva. Father of Thomas A. Disilva and his wife Valerie of Lexington, James P. Disilva and his wife Maureen of Lexington, Elaine M. McCullough and her husband Robert of Lexington, Dianne E. Santamaria and her husband Albert of Lexington, Maryanne F. Belanger and her husband William of Winchester and Joanne Woods of Woburn Brother of Joanne Disilva of Lexington, Sandra Caldarella of Lexington and the late Vincent Disilva. Thomas is also survived by 24 grandchildren, 48 great grandchildren and many nieces and nephews. Funeral from the Douglass Funeral Home, 51 Worthen Road, LEXINGTON, Tuesday, Nov. 11 at 9 AM followed by a Mass of Christian Burial at Sacred Heart Church, Lexington at 10 AM. Relatives and friends are kindly invited to attend. Visiting hours Sunday 4-8 PM and Monday 4-8 PM. Donations in Thomas memory may be made to the Genesis Fund, One Randolph Street, Canton, MA 02021. Interment Westview Cemetery, Lexington.

# Douglass Funeral Home (781) 862-1800

Figure 84: Oobiituary

Figure 85: Eleanor