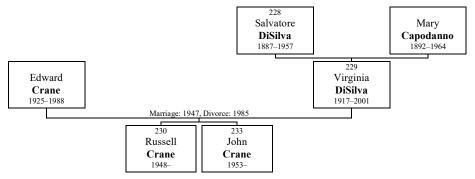

Business success aside, Daren would say his greatest achievement was undoubtedly his family. He met his beloved wife Holly during the summer of 1989 on the Cape and they were married in 1999. He was proud father of Lilly and Daren Jr. and took great pleasure in watching their sporting events and touting their achievements. Whether it be Daren Jr.'s ice hockey success or Lilly's latest field hockey game, Daren rarely missed a game and was known to occasionally treat the whole team to dinner, families and all, to celebrate a win. A larger than life personality, Daren made every gathering feel like a party and would keep all entertained with his legendary dance moves like "the worm", or by creating a clever and personal rap about family and friends. The room was filled with smiles and laughter when Daren, or Big D or Sugar D as he was affectionately known to friends, was around. Daren was never happier than when he was surrounded by friends and family entertaining at his home or on his boat. He lived his life to the fullest, was positive and upbeat, and could often be heard commenting, "Today's going to be a great day!"