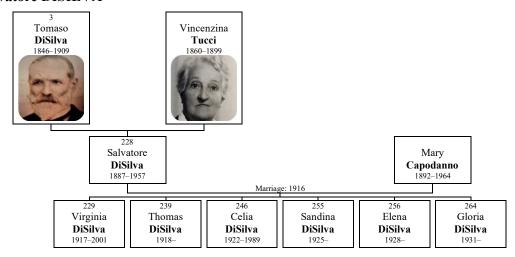

- Alessandro
- + 213 c **Augusto DiSilva** was born in Gaeta on January 2, 1882. He died in Manhattan in 1953 at the age of 70.
- + 222 d **Erminio DiSilva** was born on August 3, 1884. He died on August 7, 1970, at the age of 86.
- e **Salvatore DiSilva** was born in Gaeta on March 10, 1887. He died in Italy in 1957 at the age of 69.
- f **Palmina DiSilva** was born in Gaeta on April 20, 1889. She died in Bristol, Connecticut, on October 18, 1990, at the age of 101.

Palmina

Figure 2: Vincenzina

Daren

Figure 75: Holly from yearbook

Figure 76: Holly McDonald

Daren J. McDonald, 52, of Falmouth, MA, passed away suddenly at his home on June 10, 2021. Born in Lowell, MA and raised in Falmouth, Daren graduated from Falmouth High School in 1986 and attended the Stockbridge School of Agriculture at the University of Massachusetts.

He was a successful businessman, starting Clover Landscape in 1986 with a pick-up truck and a lawnmower and growing in into a business of over 50 employees and 25 trucks. He later started Clover Paving and was managing and growing the thriving asphalt company up until the time of his passing. As a prominent member of the Falmouth business community, Daren gave much of his time to the town and was known for his generosity, helping out with local events like the Christmas parade and sponsoring Falmouth's fireworks and historic road race.