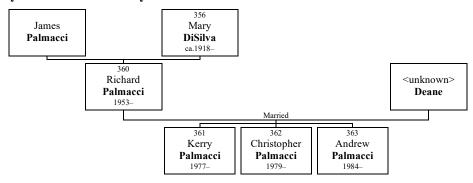

Brian lived in Chicago in 1999.

He married PAIGE CUNNINGHAM. They have two daughters.

Paige was born on Sunday, March 28, 1976. She graduated in 2000 in New York City from The Juilliard School in New York City with a BFA degree in dance.

Paige Cunningham

Paige was employed by Merce Cunningham Dance Company as a dancer between 2000 and 2004 in New York City. She graduated in 2007 in Champaign, Illinois, USA from University of Illinois with a master's degree in dance.

Paige was employed by an unknown party as a choreographer (on a fellowship) between 2007 and 2008. She was employed by The Seldoms Dance Company.as a dancer between 2008 and 2011 in Chicago. Paige was employed by The Dance Center of Columbia College Chicago.an an associate professor between 2008 and 2022 in Chicago.

# Daughters of Brian CALDARELLA and Paige CUNNINGHAM:

a Alessandra Caldarella was born on October 7, 2012.

b Eva Caldarella was born on March 23, 2014.

Figure 176: Brian

Figure 178: Karen's wedding

Figure 179: Paige and Brian