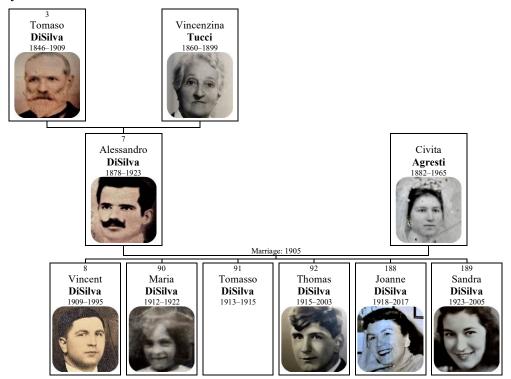

#### Family of Alessandro DISILVA and Civita Maria AGRESTI

7. ALESSANDRO DISILVA was born on Tuesday, April 23, 1878, in Gaeta, Italy. He was the son of Tomaso DiSilva (3) and Vincenzina Tucci. He was also known as **Sandro**.

At the age of 26, Alessandro married CIVITA AGRESTI on Thursday, January 19, 1905, in Itri, Italy, when she was 22 years old. They had six children.

Civita was born in Gaeta on Saturday, October 7, 1882. She arrived at Boston on May 16, 1911.

#### Children of Alessandro DISILVA and Civita AGRESTI:

+ 8 a **Vincent DiSilva** was born in Gaeta on February 20, 1909. He died in Lexington, Massachusetts, on August 26, 1995, at the age of 86.

b Maria DiSilva was born in Massachusetts in 1912.

- 91 c **Tomasso DiSilva** was born in 1913.
- + 92 d **Thomas DiSilva** was born in Somerville, Massachusetts, on October 18, 1915. He died on November 7, 2003, at the age of 88.

188 e **Joanne DiSilva** was born in Somerville on August 18, 1918.

+ 189 f **Sandra DiSilva** was born in Somerville on August 10, 1923. She died in Lexington on November 17, 2005, at the age of 82.

Sandra

Figure 4: Alessandro

Figure 5: Alessandro and Civita's wedding photo