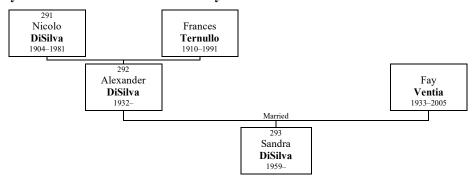

+ 289 b Nicolo DiSilva.

Valerie was born in Massachusetts on Monday, October 9, 1939.

Thomas DiSilva

Valerie St. Jean

Children of Thomas DISILVA and Valerie ST. JEAN:

- 94 a **Thomas DiSilva** was born in Newton on April 17, 1961.
- 101 b Ellen DiSilva was born in Lexington on May 10, 1962. She died on October 22, 2020, at the age of 58.

- c **Annemarie DiSilva** was born on September 7, 1963.
- + 109 d **Joseph DiSilva** was born on December 7, 1966.

Joseph

Figure 86: Tom

Figure 87: St. Johns basketball

Figure 88: Valery

### Family of Thomas William DISILVA and Shelly Lea CHRISTIANSEN

**94. THOMAS DISILVA** was born on Monday, April 17, 1961, in Newton, Massachusetts. He is the son of Thomas DiSilva (93) and Valerie St. Jean.

Thomas lived in Lexington in 1977. He lived in Nashua, New Hampshire in 1988. Thomas lived in Wilton in 1989. He lived in Nashua in 1993. Thomas lived in Milford in 2000. He lived in Groveland, Massachusetts in 2002.

Thomas DiSilva

At the age of 22, Thomas married **SHELLY CHRISTIANSEN** on Saturday, June 11, 1983, when she was 22 years old. They were divorced in 2001. They have four children.

Shelly was born in Iowa Falls, Iowa, on Friday, February 24, 1961.

#### Children of Thomas DISILVA and Shelly CHRISTIANSEN:

- a **Allyson DiSilva** was born in Brattleboro, Vermont, on April 11, 1984.
- + 96 b **Jacob DiSilva** was born in Brattleboro on May 3, 1986.
- + 98 c **Samantha DiSilva** was born in Brattleboro on July 6, 1987.

d **Zachary DiSilva** was born on November 23, 1992.

Figure 89: Thomas

#### **Jacob Thomas DISILVA**

**96. JACOB DISILVA** was born on Saturday, May 3, 1986, in Brattleboro, Vermont. He is the son of Thomas DiSilva (94) and Shelly Christiansen.

Jacob lived in Wilton, New Hampshire.