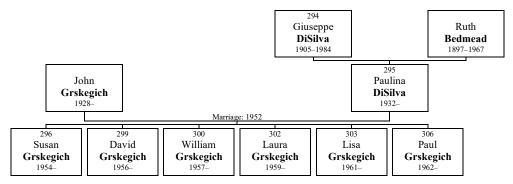

171 a **Abbie Ortyl** was born on November 18, 2000.

B

b Sophie Ortyl was born on June 2, 2005.

More figures: Page 124, Figure 138: Albert Santamaria and Family

#### Family of Michael T. SANTAMARIA and Nicole BUONAUGURIO

**MICHAEL SANTAMARIA** was born on Monday, December 15, 1975. He is the son of Albert Santamaria and Dianne DiSilva (165).

At the age of 27, Michael married **NICOLE BUONAUGURIO** on Sunday, June 1, 2003, when she was 28 years old. They have three children.

#### Family of William P. BELANGER and Marianne F. DISILVA

177. MARIANNE DISILVA was born on Friday, February 16, 1951. She is the daughter of Thomas DiSilva (92) and Eleanor O'Neil.

> Marianne lived in Arlington, Massachusetts in 1974. She lived in Winchester in 1985.

At the age of 23, Marianne married WILLIAM BELANGER on Saturday, August 3, 1974, in Lexington when he was 23 years old. They have three children.

William was born on Tuesday, April 10, 1951.

Marianne DiSilva

Figure 142: William and Marianne

# **Douglas Osborne LYONS and Margaret E. BELANGER**

**MARGARET BELANGER** was born on Thursday, July 14, 1977. She is the daughter of William Belanger and Marianne DiSilva (177). She is also known as **Meg**.

Figure 144: Margaret...Halloween...1997