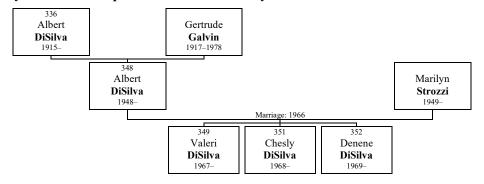

Joseph DiSilva

At the age of 33, Joseph married **LORI BOYETT** on Saturday, June 17, 2000, when she was 30 years old. They have three sons.

Lori was born on Wednesday, November 5, 1969.

## Family of James P. DISILVA and Maureen P. HAGGERTY

113. JAMES DISILVA was born on Monday, November 23, 1942. He is the son of Thomas DiSilva (92) and Eleanor O'Neil.

> James lived in Lexington, Massachusetts in 1978. He lived in Burlington in 1992. James lived in Reading in 2003. He lived in Pompano Beach, Florida in 2009.