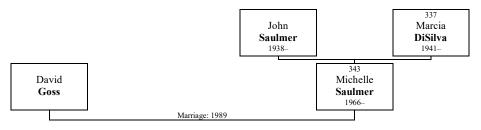

#### Sons of Joseph DISILVA and Lori BOYETT:

- a **Matthew DiSilva** was born on October 19, 2001.
- b Trevor DiSilva was born on May 2, 2003.
- c Devin DiSilva was born on December 21, 2005.

Figure 96: Joey