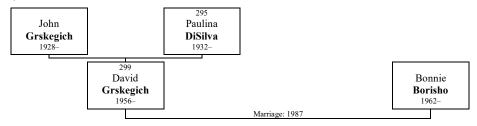

#### Family of William P. BELANGER and Marianne F. DISILVA

177. MARIANNE DISILVA was born on Friday, February 16, 1951. She is the daughter of Thomas DiSilva (92) and Eleanor O'Neil.

> Marianne lived in Arlington, Massachusetts in 1974. She lived in Winchester in 1985.