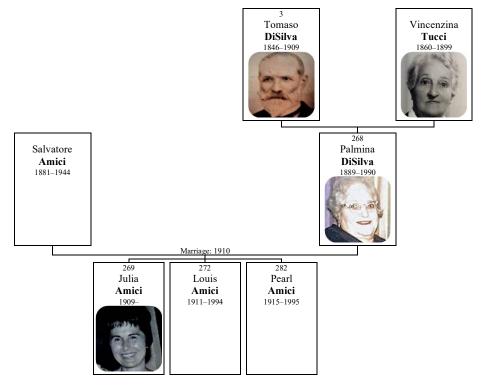

- Alessandro
- + 213 c **Augusto DiSilva** was born in Gaeta on January 2, 1882. He died in Manhattan in 1953 at the age of 70.
- + 222 d **Erminio DiSilva** was born on August 3, 1884. He died on August 7, 1970, at the age of 86.
- e **Salvatore DiSilva** was born in Gaeta on March 10, 1887. He died in Italy in 1957 at the age of 69.
- f **Palmina DiSilva** was born in Gaeta on April 20, 1889. She died in Bristol, Connecticut, on October 18, 1990, at the age of 101.

Palmina

Figure 2: Vincenzina

Eleanor was born in Somerville, Massachusetts, on Wednesday, December 5, 1917. She was also known as Nunna.

Eleanor O'Neil