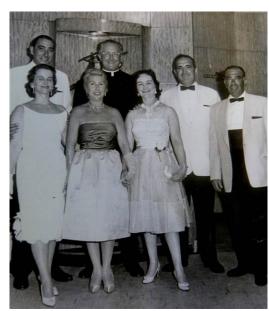

+ 189 f **Sandra DiSilva** was born in Somerville on August 10, 1923. She died in Lexington on November 17, 2005, at the age of 82.

Sandra

Figure 4: Alessandro

Figure 5: Alessandro and Civita's wedding photo