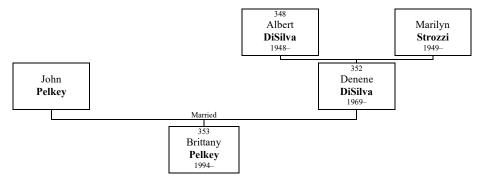

Albert on page 211.

At the age of 18, Albert DISILVA married **MARILYN STROZZI** on Monday, August 15, 1966, when she was 17 years old. They have three children.

Marilyn was born on Friday, June 17, 1949.

Children of Albert DISILVA and Marilyn STROZZI:

- + 349 a **Valeri DiSilva** was born on February 14, 1967.
  - b Chesly DiSilva was born on September 11, 1968.
- + 352 c Denene DiSilva was born on August 14, 1969.

## Family of Unknown UNKNOWN and Valeri DISILVA



**VALERI DISILVA** was born on Tuesday, February 14, 1967. She is the daughter of Albert DiSilva (348) and Marilyn Strozzi.

She married UNKNOWN UNKNOWN. They have one daughter.

Daughter of Valeri DISILVA and Unknown UNKNOWN:

a Vanessa Unknown was born on November 10, 1989.

### Family of John PELKEY and Denene DISILVA



**DENENE DISILVA** was born on Thursday, August 14, 1969. She is the daughter of Albert DiSilva (348) and Marilyn Strozzi.

She married JOHN PELKEY. They have one daughter.

Daughter of Denene DISILVA and John PELKEY:

a **Brittany Pelkey** was born on July 6, 1994.

## Family of Albert Joseph DISILVA and Linda LATAMZIO



Here are the details about **ALBERT DISILVA'S** second marriage, with Linda LATAMZIO. You can read more about Albert on page 211.

At the age of 23, Albert DISILVA married **LINDA LATAMZIO** on Wednesday, March 31, 1971, when she was 20 years old. They have two children.

Linda was born on Friday, August 11, 1950.

Children of Albert DISILVA and Linda LATAMZIO:

- a Albert DiSilva was born on March 26, 1975.
- b Amanda DiSilva was born on November 26, 1977.

## Family