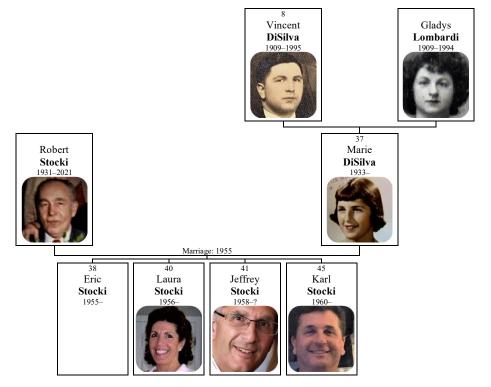

s born on September 26, 1990.



- 32 c Andrew MacDonnell was born on September 8, 1992.
- d **Sean MacDonnell** was born on March 1, 1997.



Sean



Figure 34: James MacDonnell and Family

#### Family of Vincent T. MACDONNELL and Alexandra [LNU]



**34. VINCENT MACDONNELL** was born on Saturday, September 7, 1968. He is the son of John MacDonnell and Dolores DiSilva (9).

Vincent lived in Raleigh, North Carolina in 2017.





Vincent MacDonnell



Alexandra [lnu]

Daughters of Vincent MACDONNELL and Alexandra [LNU]:

36

a Amanda MacDonnell was born on December 23, 2005.

Amanda

b Alanna MacDonnell was born on September 28, 2014.



Figure 35: Vincent, Amanda, and Alana MacDonnell



Figure 36: Vincent and Alexandra MacDonnell

#### Family of Robert E. STOCKI and Marie Civita DISILVA



**MARIE DISILVA** was born on Tuesday, May 2, 1933, in Somerville, Massachusetts. She is the daughter of Vincent DiSilva (8) and Gladys Lombardi. She is also known as **Dodi**.

Marie lived in Somerville in 1935. She lived in Watertown in 1940 (Marital Status: Single; Relation to Head of House: Daughter). Marie lived in Amherst in 1955.



Marie DiSilva

At the age of 22, Marie married ROBERT STOCKI on Thursday, June 9, 1955, in Arlington, Virginia, when he was 24 years old. They had four children.

Robert was born in Deerfield, Massachusetts, on Sunday, April 19, 1931. He reached 89 years of age and died in Waltham on February 1, 2021.



#### Children of Marie DISILVA and Robert STOCKI:

- 38 a Eric Stocki was born on October 22, 1955.
  - 40 b Laura Stocki was born on December 6, 1956