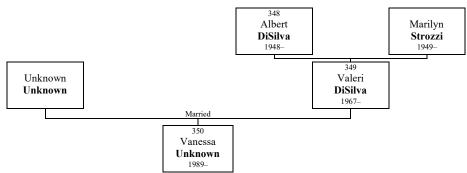

is the son of Albert DiSilva (336) and Gertrude Galvin.

Marriages with Marilyn STROZZI, Linda LATAMZIO (Page 213) and Cherie DIETRICH (Page 213) are known.

## Family of Albert Joseph DISILVA and Marilyn STROZZI



Here are the details about **ALBERT DISILVA'S** first marriage, with Marilyn STROZZI. You can read more about Albert on page 211.

At the age of 18, Albert DISILVA married **MARILYN STROZZI** on Monday, August 15, 1966, when she was 17 years old. They have three children.

Marilyn was born on Friday, June 17, 1949.

Children of Albert DISILVA and Marilyn STROZZI:

- + 349 a **Valeri DiSilva** was born on February 14, 1967.
  - b Chesly DiSilva was born on September 11, 1968.
- + 352 c Denene DiSilva was born on August 14, 1969.

## Family of Unknown UNKNOWN and Valeri DISILVA



**VALERI DISILVA** was born on Tuesday, February 14, 1967. She is the daughter of Albert DiSilva (348) and Marilyn Strozzi.

She married UNKNOWN UNKNOWN. They have one daughter.

Daughter of Valeri DISILVA and Unknown UNKNOWN:

a Vanessa Unknown was born on November 10, 1989.

### Family of John PELKEY and Denene DISILVA



**DENENE DISILVA** was born on Thursday, August 14, 1969. She is the daughter of Albert DiSilva (348) and Marilyn Strozzi.

She married JOHN PELKEY. They have one daughter.

Daughter of Denene DISILVA and John PELKEY:

a **Brittany Pelkey** was born on July 6, 1994.

## Family of Albert Joseph DISILVA and Linda LATAMZIO



Here are the details about **ALBERT DISILVA'S** second marriage, with Linda LATAMZIO. You can read more about Albert on page 211.

At the age of 23