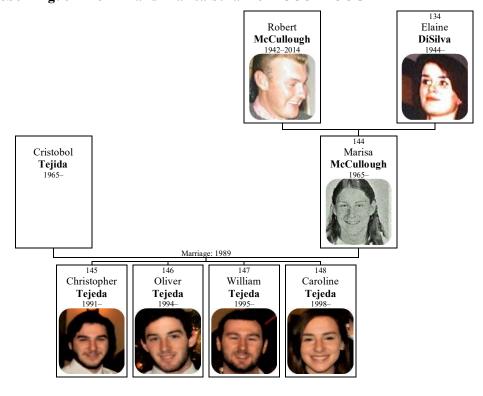

Patricia was born in Massachusetts on Thursday, July 9, 1936.

Patricia Patch

Children of Alexander DISILVA and Patricia PATCH:

a **Vincent Disilva** was born in Massachusetts on June 13, 1960.

Vincent