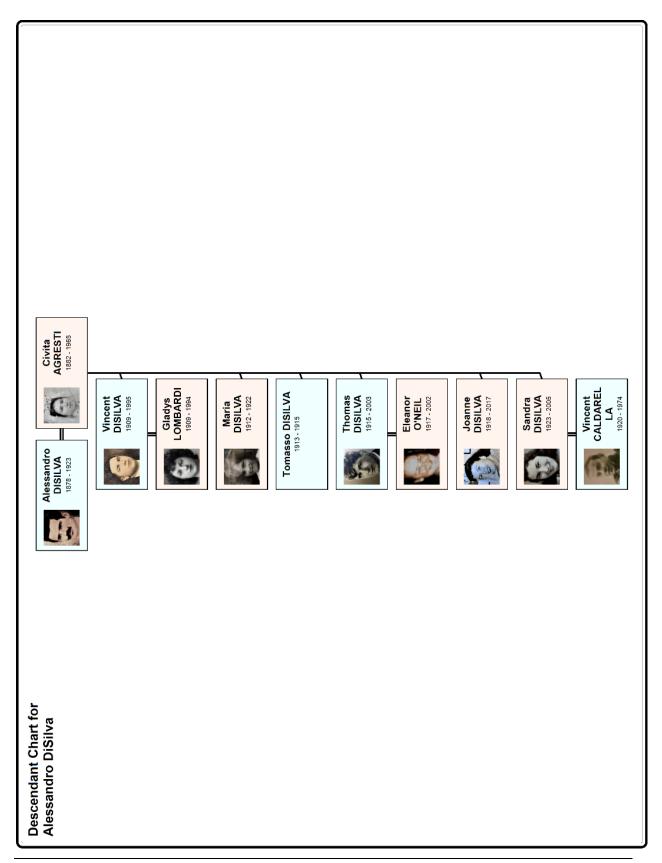

#### Family of Alessandro DISILVA and Civita Maria AGRESTI

7. ALESSANDRO DISILVA was born on Tuesday, April 23, 1878, in Gaeta, Italy. He was the son of Tomaso DiSilva (3) and Vincenzina Tucci. He was also known as **Sandro**.

#### Children of Alessandro DISILVA and Civita AGRESTI:

+ 8 a **Vincent DiSilva** was born in Gaeta on February 20, 1909. He died in Lexington, Massachusetts, on August 26, 1995, at the age of 86.

b Maria DiSilva was born in Massachusetts in 1912.

- 91 c **Tomasso DiSilva** was born in 1913.
- + 92 d **Thomas DiSilva** was born in Somerville, Massachusetts, on October 18, 1915. He died on November 7, 2003, at the age of 88.

188 e **Joanne DiSilva** was born in Somerville on August 18, 1918.

+ 189 f **Sandra DiSilva** was born in Somerville on August 10, 1923. She died in Lexington on November 17, 2005, at the age of 82.

Sandra

Figure 4: Alessandro

Figure 5: Alessandro and Civita's wedding photo