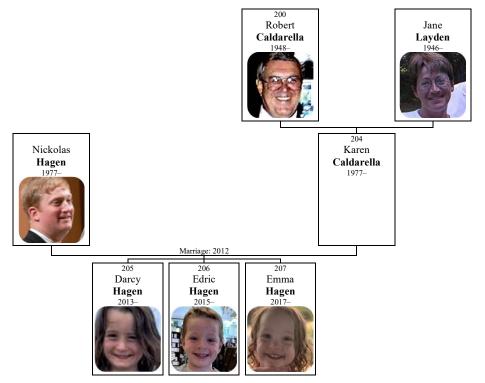

ce Company as a dancer between 2000 and 2004 in New York City. She graduated in 2007 in Champaign, Illinois, USA from University of Illinois with a master's degree in dance.

Paige was employed by an unknown party as a choreographer (on a fellowship) between 2007 and 2008. She was employed by The Seldoms Dance Company.as a dancer between 2008 and 2011 in Chicago. Paige was employed by The Dance Center of Columbia College Chicago.an an associate professor between 2008 and 2022 in Chicago.

# Daughters of Brian CALDARELLA and Paige CUNNINGHAM:

a Alessandra Caldarella was born on October 7, 2012.

b Eva Caldarella was born on March 23, 2014.





Figure 176: Brian





Figure 178: Karen's wedding



Figure 179: Paige and Brian

#### Family of Nickolas Edric HAGEN and Karen Renee CALDARELLA



**204. KAREN CALDARELLA** was born on Friday, September 9, 1977. She is the daughter of Robert Caldarella (200) and Jane Layden.

Karen lived in Naperville, Illinois in 1986. She graduated in 1997 from Indiana University Bloomington with a bachelor's degree in nursing

Karen lived in Chicago in 1998. She graduated in 2001 from Western Governors University with a master's degree in nursing administration

Karen lived in Indianapolis, Indiana in 2008. She was employed by Community Health Network.as a nurse manager / trauma program manager between 2010 and 2014 in Indianapolis.

Karen lived in Yadkinville, North Carolina in 2013. She was employed by Northern Hospital of Surry County as the director of emergency services between 2014 and 2019.

Karen lived in Chicago in 2019. She was employe