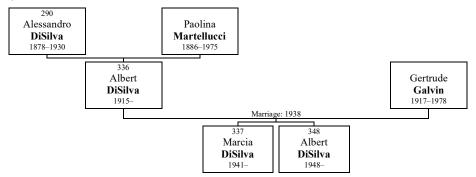

Joseph DiSilva

At the age of 33, Joseph married **LORI BOYETT** on Saturday, June 17, 2000, when she was 30 years old. They have three sons.

Lori was born on Wednesday, November 5, 1969.