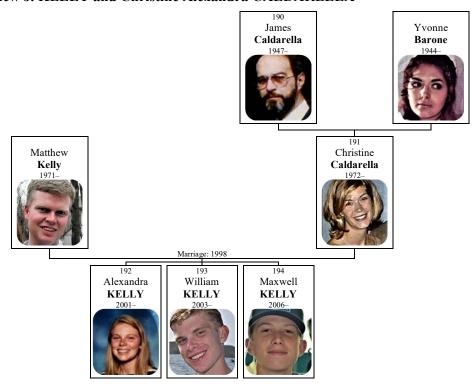

- c **Annemarie DiSilva** was born on September 7, 1963.
- + 109 d **Joseph DiSilva** was born on December 7, 1966.

Joseph

Figure 86: Tom

Figure 87: St. Johns basketball

Figure 88: Valery

### Family of Thomas William DISILVA and Shelly Lea CHRISTIANSEN

**94. THOMAS DISILVA** was born on Monday, April 17, 1961, in Newton, Massachusetts. He is the son of Thomas DiSilva (93) and Valerie St. Jean.

Thomas lived in Lexington in 1977. He lived in Nashua, New Hampshire in 1988. Thomas lived in Wilton in 1989. He lived in Nashua in 1993. Thomas lived in Milford in 2000. He lived in Groveland, Massachusetts in 2002.

Thomas DiSilva

At the age of 22, Thomas married **SHELLY CHRISTIANSEN** on Saturday, June 11, 1983, when she was 22 years old. They were divorced in 2001. They have four children.

Shelly was born in Iowa Falls, Iowa, on Friday, February 24, 1961.

#### Children of Thomas DISILVA and Shelly CHRISTIANSEN:

- a **Allyson DiSilva** was born in Brattleboro, Vermont, on April 11, 1984.
- + 96 b **Jacob DiSilva** was born in Brattleboro on May 3, 1986.
- + 98 c **Samantha DiSilva** was born in Brattleboro on July 6, 1987.