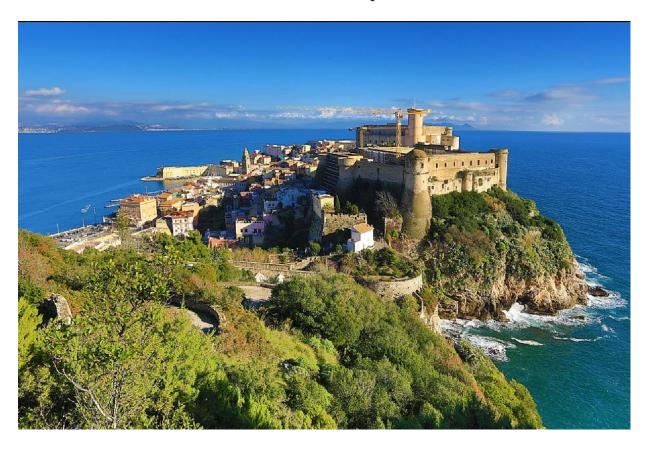

### **Gaeta Italy**

Gaeta—located about halfway between Rome and Naples—sits on a promontory in the Gulf of Ulysses below the rocky peak of Mt. Orlando. It is a special place with legends and history going back to the ancient Greeks and Romans.

As the summer playground for consuls, emperors, and patrician families for two thousand years, reminders of the past are everywhere including lavish Roman villas, gardens, temples, and the mausoleum of Lucio Munazio Planco, a Roman consul who died in 22 BC. There are also thirty-nine medieval churches in Gaeta, a remarkable number for such a small town. Borgo Elena is the old section of town; it has narrow lanes, little overhanging balconies, archways, and small locally owned shops and cafes.

The "American DiSilvas" in this family history came from Gaeta in the early 1900s.