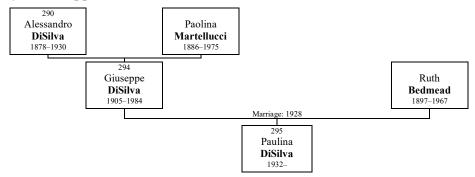

Son of Jacob DISILVA:

97 a Zackory DiSilva.

### Family of Michael GOING and Samantha Ann DISILVA

**98. SAMANTHA DISILVA** was born on Monday, July 6, 1987, in Brattleboro, Vermont. She is the daughter of Thomas DiSilva (94) and Shelly Christiansen.

Samantha lived in Wilton, New Hampshire.

She married MICHAEL GOING. They have one son.

Son of Samantha DISILVA and Michael GOING:

99 a Charles Going.

Figure 90: Samantha DiSilva

# Family of David ULFELDER and Ellen DISILVA

**101. ELLEN DISILVA** was born on Thursday, May 10, 1962, in Lexington, Massachusetts. She was the daughter of Thomas DiSilva (93) and Valerie St. Jean.

Ellen lived in West Newbury. She died on October 22, 2020, at the age of 58.