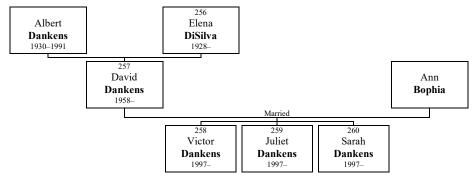

> Thomas lived in Somerville in 1930 (Marital Status: Single; Relation to Head of House: Son). He lived in Somerville on April 1, 1940, (Age: 24; Marital Status: Married; Relation to Head of House: Son).