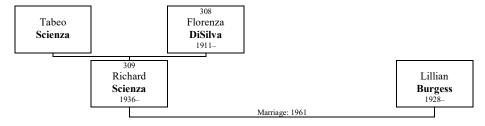

Ellen married **DAVID ULFELDER** in August 1991 in Martha's Vineyard. They had two children.

David was born in Orange, California, USA, on Sunday, July 22, 1962.

David Ulfelder

Children of Ellen DISILVA and David ULFELDER: