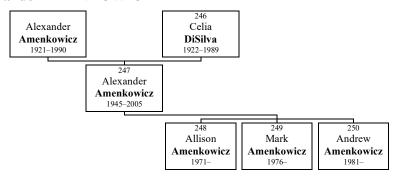

DISILVA and Linda DISARCENO:

- 242 a Michael DiSilva was born on March 8, 1987.
- b David DiSilva was born on December 8, 1989. 243







Figure 197: Tom and Linda DiSilva

# Family of Alexander AMENKOWICZ and Celia DISILVA



246. CELIA DISILVA was born on Sunday, September 3, 1922. She was the daughter of Salvatore DiSilva (228) and Mary Capodanno.

Celia died on December 15, 1989, at the age of 67.

She married ALEXANDER AMENKOWICZ. They had two sons.

Alexander was born on Monday, July 18, 1921. He reached 68 years of age and died on June 23, 1990.

Sons of Celia DISILVA and Alexander AMENKOWICZ:

- + 247 a **Alexander Amenkowicz** was born on October 13, 1945. He died in 2005 at the age of 59.
- + 251 b Elaine Amenkowicz was born on October 13, 1945.

#### **Alexander AMENKOWICZ**



**247. ALEXANDER AMENKOWICZ** was born on Saturday, October 13, 1945. He was the son of Alexander Amenkowicz and Celia DiSilva (246).

Alexander died in 2005 at the age of 59.

Children of Alexander AMENKOWICZ:

- a Allison Amenkowicz was born on January 31, 1971.
- b Mark Amenkowicz was born on December 10, 1976.
- 250 c Andrew Amenkowicz was born on December 10, 1981.

#### **Elaine AMENKOWICZ**



**251. ELAINE AMENKOWICZ** was born on Saturday, October 13, 1945. He is the son of Alexander Amenkowicz and Celia DiSilva (246).

Children of Elaine AMENKOWICZ:

- a **Donna Amenkowicz** was born on August 27, 1967.
- b **Jason Amenkowicz** was born on December 22, 1971.

#### Family of Albert P. DANKENS and Elena DISILVA



**ELENA DISILVA** was born on Thursday, July 12, 1928. She is the