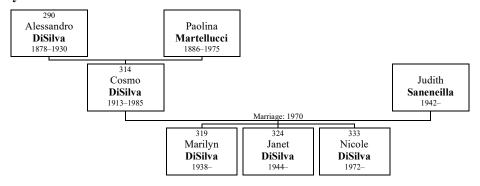

ANNEMARIE DISILVA Figure 95: Annemarie

### Family of Joseph Alexander DISILVA and Lori Jean BOYETT

**109. JOSEPH DISILVA** was born on Wednesday, December 7, 1966. He is the son of Thomas DiSilva (93) and Valerie St. Jean. He is also known as **Joey**.

Joseph lived in Tustin, California in 1989. He lived in Cambridge, Massachusetts in 1992. Joseph lived in Newton in 1993. He lived in San Francisco in 1997. Joseph lived in Huntington Beach, California in 2001. He lived in Walpole, Massachusetts. Joseph lived in Watertown.