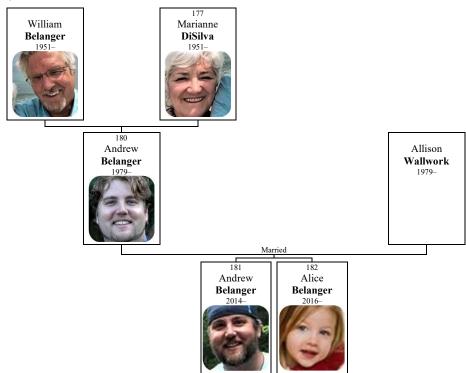

### Family of Gregory J. DISILVA and Linda [LNU]

Here are the details about **GREGORY DISILVA's** second marriage, with Linda [LNU]. You can read more about Gregory on page 54.

Linda [lnu]

Gregory DISILVA married LINDA [LNU].

Figure 54: Gregory DiSilva and Family

## Family of Francis J. VISALLI and Madelyn C. DISILVA

**59.** MADELYN DISILVA was born on Thursday, June 8, 1939, in Massachusetts. She was the daughter of Vincent DiSilva (8) and Gladys Lombardi.

Madelyn lived in Watertown, Massachusetts on April 1, 1940, (Marital Status: Single; Relation to Head of House: Daughter). She lived in Wilmington between 1985 and 1997. Madelyn lived in Bedford between 1994 and 2017.