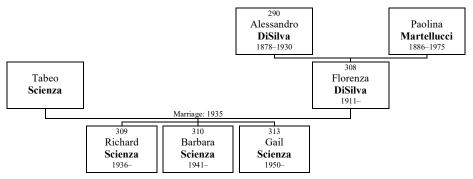

Ellen married **DAVID ULFELDER** in August 1991 in Martha's Vineyard. They had two children.

David was born in Orange, California, USA, on Sunday, July 22, 1962.

David Ulfelder

Children of Ellen DISILVA and David ULFELDER: