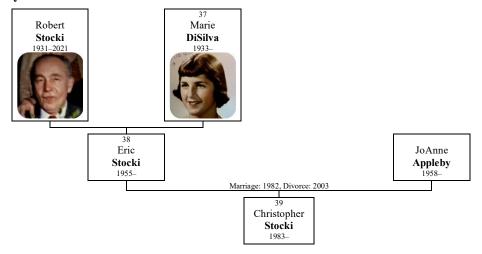

CC-107-

# COMMONWEALTH OF MASSACHUSETTS

CITY OF CAMBRIDGE

| The following is a copy from the Record of Deaths in said City:                                                 |
|-----------------------------------------------------------------------------------------------------------------|
| Record Number, 692 Date of Death, May 8, 1965                                                                   |
| Name of Deceased, Date of Death, May 8, 1965                                                                    |
|                                                                                                                 |
| Name of Wife Alexander Disilva                                                                                  |
| Maiden name, (if married, divorced or a widow)Civita Agresti                                                    |
| Sex, Female Color Widow                                                                                         |
| Sex, Female Color Condition, Widow (Single, married, widowed or divorced)                                       |
| Age, 82 years, months, days                                                                                     |
| Disease or cause of death Multiple Cerebral Vascular Accidents, recent and old.                                 |
| Terminal Bronchopneumonia. General Arteriosclerosis                                                             |
| Residence, 34 Lawrence Lane, Lexington Occupation, At Home                                                      |
| Place of death, Holy Ghost Hosp. Cambridge place of birth, Italy                                                |
| Name of father, Salvatore Agresti Birthplace of father, Italy                                                   |
| Maiden name of mother Marianne Capolango Birthplace of mother, Italy                                            |
|                                                                                                                 |
| Place of burial St. Michael's Cemetery, Boston, Mass.                                                           |
| Date of Record May 12, 1965                                                                                     |
| The state of the City Clark on                                                                                  |
| I do hereby certify that the above is a true copy from the Record of deaths in the custody of the City Clerk as |
| ntered in Volume 30 Folio 202                                                                                   |
| In witness whereof, I hereunto set my hand and the seal of said City, this                                      |
|                                                                                                                 |
|                                                                                                                 |
| in the year nineteen hundred and Sixty-Six                                                                      |
| Va. 199 11                                                                                                      |
| City Clerk                                                                                                      |
| / aset                                                                                                          |
|                                                                                                                 |
|                                                                                                                 |
|                                                                                                                 |

Figure 14: Civita's death certificate

#### Family of Vincent G. DISILVA and Gladys LOMBARDI

**8. VINCENT DISILVA** was born on Saturday, February 20, 1909, in Gaeta, Italy. He was the son of Alessandro DiSilva (7) and Civita Agresti.

Vincent arrived at Boston in 1908. He lived in Somerville, Massachusetts in 1920 (Relation to Head: Son; Residence Marital Status: Single).