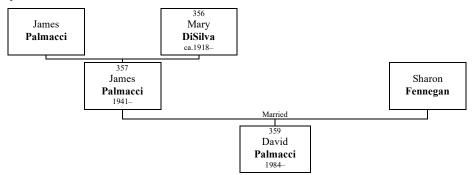

#### Children of Robert CALDARELLA and Jane LAYDEN:

+ 201 a **Brian Caldarella** was born in Alexandria, Virginia, in 1974.

- + 204 b **Karen Caldarella** was born on September 9, 1977.
  - c Kevin Caldarella was born on July 5, 1984.

#### Family of Brian Vincent CALDARELLA and Paige CUNNINGHAM

**201. BRIAN CALDARELLA** was born in 1974 in Alexandria, Virginia. He is the son of Robert Caldarella (200) and Jane Layden.

Brian lived in Ames, Iowa in 1996. He was employed by American Airlines Federal Credit Union as a mortgage loan officer in 1997 in Chicago.