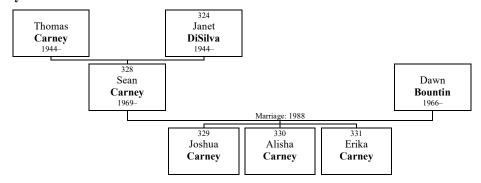

n Sunday, April 4, 1965, when he was 20 years old. They have four children.

Thomas was born on Tuesday, December 12, 1944.

Children of Janet DISILVA and Thomas CARNEY:

- a **Shawn Carney** was born in September 1966.
- + 326 b **Kimberly Carney** was born on November 29, 1967.
- + 328 c **Sean Carney** was born on December 1, 1969.
  - d Dawn Carney.

# Family of Shawn HERBERT and Kimberly CARNEY



**326. KIMBERLY CARNEY** was born on Wednesday, November 29, 1967. She is the daughter of Thomas Carney and Janet DiSilva (324).

Kimberly married **SHAWN HERBERT** on Saturday, May 12, 1990. They have one daughter. Shawn was born in September 1966.

Daughter of Kimberly CARNEY and Shawn HERBERT:

a Aren Herbert was born on August 11, 1991.

# Family of Sean Michael CARNEY and Dawn BOUNTIN



**328. SEAN CARNEY** was born on Monday, December 1, 1969. He is the son of Thomas Carney and Janet DiSilva (324).

Sean married **DAWN BOUNTIN** in September 1988. They have three children.

Dawn was born on Friday, December 16, 1966.

Children of Sean CARNEY and Dawn BOUNTIN:

- 329 a Joshua Carney.
- 330 b Alisha Carney.
- c Erika Carney.

#### Nicole S. DISILVA



**NICOLE DISILVA** was born on Wednesday, June 7, 1972. She is the daughter of Cosmo DiSilva (314) and Judith Saneneilla.

Sons of Nicole DISILVA:

- a Christopher Ciamaeser.
- 335 b Joel Ingald.

# Family of Albert DISILVA and Gertrude T. GALVIN



**ALBERT DISILVA** was born on Tuesday, October 26, 1915, in Massachusetts. He is the son of Alessandro DiSilva (290) and Paolina Martellucci.

Albert lived in Somerville, Massa