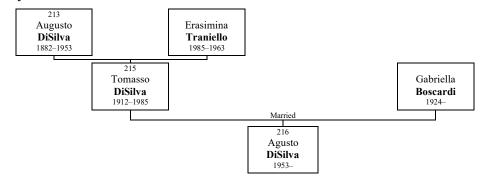

- Alessandro
- + 213 c **Augusto DiSilva** was born in Gaeta on January 2, 1882. He died in Manhattan in 1953 at the age of 70.
- + 222 d **Erminio DiSilva** was born on August 3, 1884. He died on August 7, 1970, at the age of 86.
- e **Salvatore DiSilva** was born in Gaeta on March 10, 1887. He died in Italy in 1957 at the age of 69.
- f **Palmina DiSilva** was born in Gaeta on April 20, 1889. She died in Bristol, Connecticut, on October 18, 1990, at the age of 101.