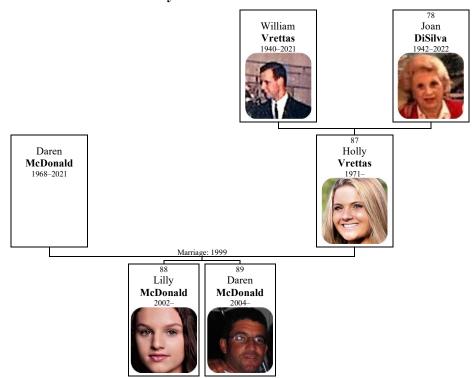

#### Family of Tomaso Nicolo Daimiano DISILVA and Vincenzina TUCCI

Here are the details about **TOMASO DISILVA'S** first marriage, with Donna Vincenzina TUCCI. You can read more about Tomaso on page 9.

Don Tomaso DISILVA married **DONNA VINCENZINA TUCCI** on Saturday, August 23, 1873, in Gaeta. They had six children.

Vincenzina was born in 1860. She reached 39 years of age and died in 1899.

Vincenzina Tucci