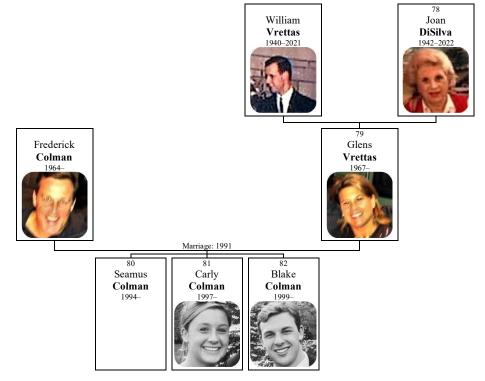

VA** was born on Thursday, November 26, 1942. She was the daughter of Vincent DiSilva (8) and Gladys Lombardi.

Joan lived in Quincy, Massachusetts in 1995. She lived in Weston. Joan died in 2022 at the age of 79.

At the age of 21, Joan married **WILLIAM VRETTAS** on Saturday, June 6, 1964, when he was 23 years old. They had three children.

William was born in Lowell on Wednesday, November 27, 1940. He reached 80 years of age and died in Falmouth on April 16, 2021.



N.

William Vrettas

Children of Joan DISILVA and William VRETTAS:

- + 79 a Glens Vrettas was born on September 19, 1967.
- + 83 b William Vrettas was born on June 7, 1969.





William





Figure 67: Vrettas's



Figure 68: Engagement party



Figure 69: Bill Vrettas

### Family of Frederick COLMAN and Glens E. VRETTAS



**79. GLENS VRETTAS** was born on Tuesday, September 19, 1967. She is the daughter of William Vrettas and Joan DiSilva (78).

Glens lived in Wayland, Massachusetts in 1982. She lived in Weston in 1984. Glens lived in Hampden in 1992. She lived in Needham in 1997. Glens lived in Watertown in 2017.

At the age of 24, Glens married **FREDERICK COLMAN** on Saturday, September 21, 1991, in Wayland when he was 27 years old. They have three children.

Frederick was born on Wednesday, February 12, 1964. He is also known as **Fred**.





Frederick Colman

Children of Glens VRETTAS and Frederick COLMAN:

- a **Seamus Colman** was born on February 12, 1994.
- b Carly Colman was born on October 21, 1997.
- c Blake Colman was born on June 15, 1999.



Blake

Page 71







Figure 71: Fred and Glens